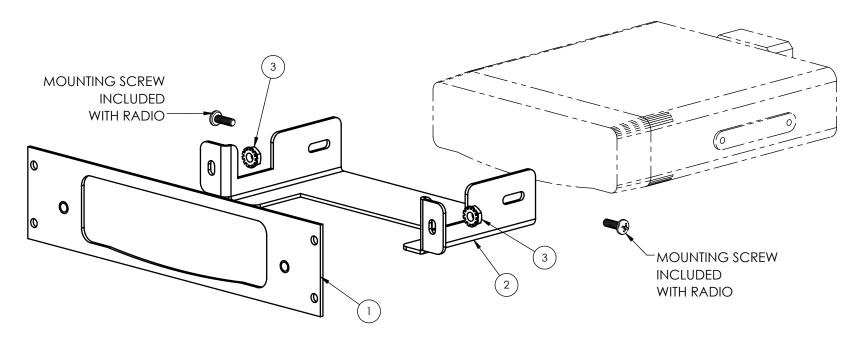

## **ASSEMBLY:**

- 1. ATTACH THE REAR BRACKET TO THE FACE PLATE USING THE TWO INCLUDED #10-32 KEPS NUTS
- 2. SLIDE THE RADIO INTO THE BRACKET, MAKING SURE THAT THE CURVED PORTION AT THE BOTTOM OF THE FACE OF THE RADIO ALIGNS WITH THE CURVED PORTION OF THE OPENING IN THE FACE PLATE.
- 3. SECURE THE RADIO TO THE BRACKET USING THE HARDWARE INCLUDED WITH THE RADIO.
- 4. MOUNT THE ASSEMBLED BRACKET AND RADIO INTO THE CONSOLE USING THE FOUR INCLUDED TORX SCREWS.

| NO. | QTY. | NUMBER          | DESCRIPTION                                       |  |  |  |
|-----|------|-----------------|---------------------------------------------------|--|--|--|
| 1   | 1    | 10-007819       | BRKT, EB, 2.0 YAESU 8900/8800                     |  |  |  |
| 2   | 1    | 10-007820       | BRKT, YAESU 8900/8800 EB                          |  |  |  |
| 3   | 2    | GSM30028        | NUT 10-32 KEPS ZP, BLK                            |  |  |  |
| 4   | 1    | C-HK-5          | hardwares. Torx, eb and filler plates (not shown) |  |  |  |
| 5   | 1    | C-EB20-YFT-INST | ASSEMBLY, C-EB20-YFT EQUIPMENT BRACKET            |  |  |  |