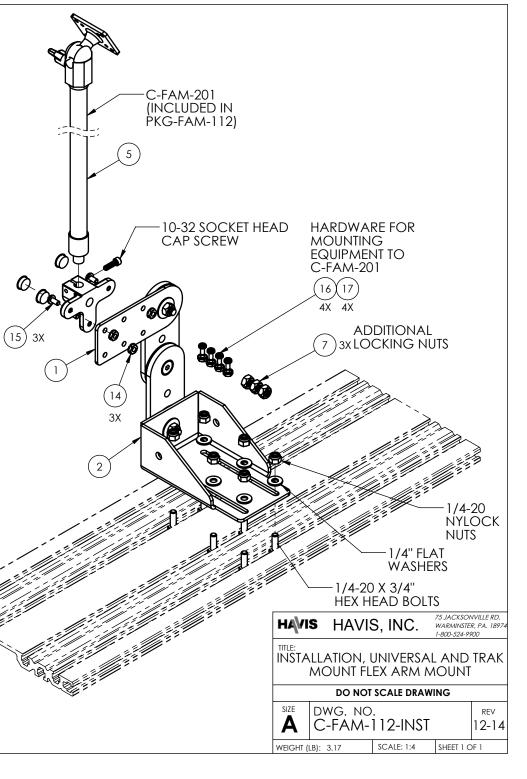

# INSTALLATION OF C-FAM-201 PRIOR TO VEHICLE INSTALLATION (PKG-FAM-1XX ONLY):

- ASSEMBLE FLEX MOUNT (C-FAM-201), SCREWING SHAFT INTO MOUNTING BASE AS SHOWN IN ILLUSTRATION. SECURE WITH INCLUDED 10-32 SOCKET HEAD CAP SCREW AND INCLUDED ALLEN WRENCH (NOT SHOWN)
- 2. ATTACH FLEX MOUNT TÓ BRACKET WITH 3 OF 10-32 X 3/8"SCREWS AND KEPS NUTS.
- 3. INSTALL INCLUDED CAPS AFTER TIGHTENING HARDWARE (IF DESIRED).

## **VEHICLE INSTALLATION:**

1. MOUNT TO FLAT SURFACE USING THE SLOTS IN THE BASE AND THE PROVIDED HARDWARE

## IF MOUNTING TO A HAVIS TRACK:

- 1. DETERMINE LOCATION OF C-FAM-112 BRACKET AND IDENTIFY THE SLOTS IN THE TRACK TO BE USED.
- 2. SLIDE 1/4-20 X 3/4" HEX HEAD BOLTS INTO APPROPRIATE SLOTS IN THE TRACK.
- 3. PLACE C-FAM-112 OVER BOLTS.
- 4. INSTALL 1/4" FLAT WASHERS AND NYLOCK NUTS ONTO BOLTS.
- 5. POSITION AS DESIRED.
- 6. TIGHTEN NYLOCK NUTS.

## **EQUIPMENT INSTALLATION**

- 1. ATTACH EQUIPMENT TO UPPER BALL SWIVEL OF FLEX MOUNT USING EITHER SUPPLIED #8 SCREWS AND/OR NUTS OR HARDWARE SUPPLIED WITH THE EQUIPMENT.
- 2. POSITION EQUIPMENT AS DESIRED.

## **INSTALLATION TIPS/ NOTES:**

- 1. SWIVEL DISCS CAN BE RECONFIGURED IF DESIRED, BUT NEW CONICAL LOCKING NUTS SHOULD BE USED IF ORIGINAL NUTS HAVE BEEN REMOVED,
- 2. COMPLETELY TIGHTENING THE LOWER DISCS (TO LOCK IN POSITION) IS RECOMMENDED TO MINIMIZE SWIVEL/ HINGE MOVEMENT.
- 3. BALL MOUNT HOLE PATTERN FITS 1.19 X 1.50 (30MM X 38MM) AMPS HOLE PATTERN.
- 4. C-FAM-201 CAN ATTACH TO EITHER SIDE OF PLATE (AS DESIRED)

| QTY. | PART NUMBER                                    | DESCRIPTION                                                                                                          |                                                                                                                                                                                                                                                                                                                                                                                                                                     |
|------|------------------------------------------------|----------------------------------------------------------------------------------------------------------------------|-------------------------------------------------------------------------------------------------------------------------------------------------------------------------------------------------------------------------------------------------------------------------------------------------------------------------------------------------------------------------------------------------------------------------------------|
| 1    | 10-006037                                      | BRKT, FLEX ARM MOUNT, TOP                                                                                            |                                                                                                                                                                                                                                                                                                                                                                                                                                     |
| 1    | 10-006863                                      | BASE, FLEX ARM MOUNT, UNIVERSAL/ TRAK<br>MOUNT                                                                       | ] @                                                                                                                                                                                                                                                                                                                                                                                                                                 |
| 1    | C-FAM-201                                      | FLEX ARM MOUNT, 14" LG                                                                                               |                                                                                                                                                                                                                                                                                                                                                                                                                                     |
| 6    | GSM30016                                       | NUT 1/4-20 NYLOCK, BLK, ZP, GRD 5                                                                                    |                                                                                                                                                                                                                                                                                                                                                                                                                                     |
| 5    | GSM30160                                       | hrdw,nut,lock,5/16-24,Zinc,Sp                                                                                        |                                                                                                                                                                                                                                                                                                                                                                                                                                     |
| 6    | GSM31005                                       | WASHER, 1/4 FLAT ZP, BLACK                                                                                           |                                                                                                                                                                                                                                                                                                                                                                                                                                     |
| 6    | GSM33001                                       | SCREW 1/4-20 x 3/4" HHCS ZP                                                                                          |                                                                                                                                                                                                                                                                                                                                                                                                                                     |
| 3    | GSM30028                                       | NUT 10-32 KEPS ZP, BLK                                                                                               |                                                                                                                                                                                                                                                                                                                                                                                                                                     |
| 3    | GSM33117                                       | SCREW 10-32 X 3/8 PPHMS ZP                                                                                           |                                                                                                                                                                                                                                                                                                                                                                                                                                     |
| 4    | GSM33540                                       | SCREW 8-32 X 3/8 PTHMS ZP                                                                                            |                                                                                                                                                                                                                                                                                                                                                                                                                                     |
| 4    | GSM30027                                       | NUT 8-32 KEPS ZP                                                                                                     | 7                                                                                                                                                                                                                                                                                                                                                                                                                                   |
|      | 1<br>1<br>6<br>5<br>6<br>6<br>3<br>3<br>3<br>4 | 1 10-006863   1 C-FAM-201   6 GSM30016   5 GSM30160   6 GSM31005   6 GSM33001   3 GSM30028   3 GSM33117   4 GSM33540 | 1 10-006037 BRKT, FLEX ARM MOUNT, TOP   1 10-006863 BASE, FLEX ARM MOUNT, UNIVERSAL/ TRAK<br>MOUNT   1 C-FAM-201 FLEX ARM MOUNT, 14" LG   6 GSM30016 NUT 1/4-20 NYLOCK, BLK, ZP, GRD 5   5 GSM30160 HRDW,NUT,LOCK,5/16-24,ZINC,SP   6 GSM31005 WASHER, 1/4 FLAT ZP, BLACK   6 GSM3001 SCREW 1/4-20 x 3/4" HHCS ZP   3 GSM3028 NUT 10-32 KEPS ZP, BLK   3 GSM33117 SCREW 10-32 X 3/8 PPHMS ZP   4 GSM33540 SCREW 8-32 X 3/8 PTHMS ZP |