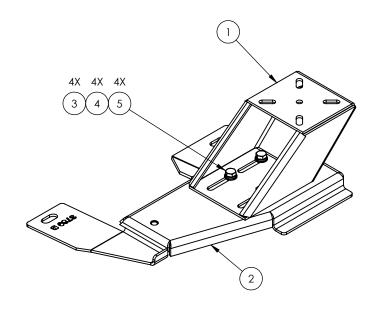

## INSTALLATION INSTRUCTIONS

- REMOVE PASSENGER SIDE FRONT SEAT BOLTS.

|             |      |             |                                                       | 2.  | SLIDE BASE PLATE IN BETWEEN FLOOR AND SEAT                            |             |                    |            | 75 JACKSONVILL                   | I F RD.     |
|-------------|------|-------------|-------------------------------------------------------|-----|-----------------------------------------------------------------------|-------------|--------------------|------------|----------------------------------|-------------|
| ITEM<br>NO. | QTY. | PART NUMBER | DESCRIPTION                                           | 3.  | BRACKETS.<br>REINSTALL OEM SEAT BOLTS AND TIGHTEN TO                  | HA\VIS      | HAVIS              | S, INC.    | WARMINSTER, PA<br>1-800-524-9900 | 1. 18974    |
| 1           | 1    | CM002400    | BRACKET, MOUNT, 45° 3.5" LOWER OFFSET BASE<br>W/SLOTS |     | VEHICLE MANUFACTURER'S TORQUE SPECIFICATION.                          | TITLE: 97-1 | , FORD 9           | IVAN FRC   | NT MOU                           | JNT         |
| 2           | 1    | 10-003789   | BRKT, HDM FORD VAN BASE                               | 4.  | ATTACH LOWER OFFSET TO BASEPLATE WITH                                 | HDM BASE    |                    |            |                                  |             |
| 3           | 4    | GSM31006    | WASHER, 5/16" FLAT, SAE ZP                            |     | 5/16" BOLTS, LOCK WASHERS AND FLAT<br>WASHERS ANGLE TOWARDS CENTER OF |             |                    | SCALE DRAW | ING                              |             |
| 4           | 4    | GSM31027    | WASHER, 5/16" LOCK, ZP                                | 5   | VEHICLE.<br>FOLLOW GENERAL INSTRUCTIONS FOR POLE                      |             | DWG. NO.<br>C-HDM- | 140-INST   |                                  | REV<br>3-13 |
| 5           | 4    | GSM33011    | SCREW, 5/16-18 X 3/4"                                 | · · | AND UPPER MOUNT PARTS.                                                | WEIGHT (LB  | ): 7.17            | SCALE: 1:8 | SHEET 1 OF 1                     |             |