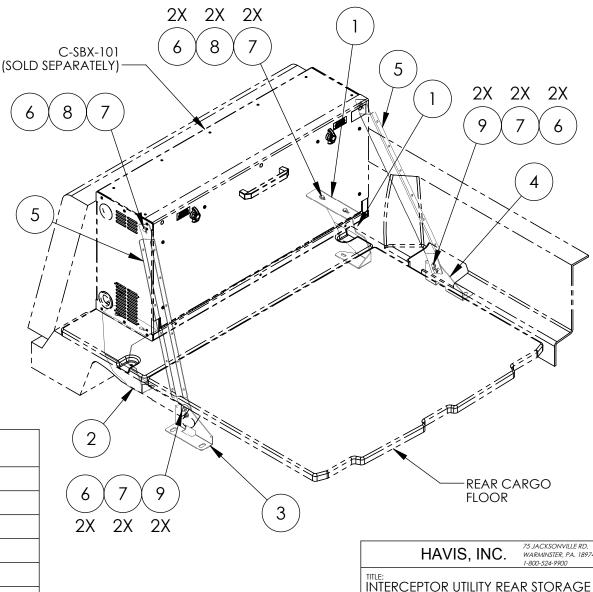

## **INSTALLATION:**

- REMOVE REAR CARGO FLOOR AND SET ASIDE
- 2. REMOVE 2 BOLTS HOLDING FORWARD CARGO FLOOR
- 3. LIFT FORWARD CARGO FLOOR AND FOAM, AND SLIP FORWARD BRACKETS UNDER FOAM AS SHOWN. IF INSTALLING ALONG WITH C-TTP-INUT-1, FORWARD BRACKETS SHOULD REST ON TOP OF C-TTP-INUT-1 BRACKET.
- 4. ALIGN SLOTS IN BASE OF FORWARD BRACKETS WITH BOLTS IN FORWARD CARGO FLOOR AND THREADED INSERTS ON FLOOR OR VEHICLE
- 5. REINSTALL FORWARD CARG FLOOR BOLTS.
- 6. REMOVE 2 PLASTIC CAPS OVER X-BRACE REAR HARDWARE.
- 7. ONE SIDE AT A TIME, REMOVE REAR X-BRACE HARDWARE POSITION REAR BRACKETS ON TOP OF X-BRACE, AND REINSTALL OEM HARDWARE. TIGHTEN TO VEHICLE MFR RECOMMENDED TORQUE.
- 8. PLACE BOX ON TOP OF FORWARD BRACKETS AND INSTALL HARDWARE TO AFFIX BOX TO BRACKETS. LEAVE HARDWARE LOOSE.
- 9. INSTALL SUPPORT BRACES BETWEEN SIDES OF BOX AND REAR BRACKETS.
- 10. CHECK CENTERING AND POSITION OF BOX. BOX SHOULD BE CENTERED BETWEEN VEHICLE INTERIOR PANELS AND REAR OF BOX SHOULD BE PARALLEL WITH REAR OF FORWARD CARGO FLOOR.
- 11. WHEN PROPER ALIGNMENT HAS BEEN ACHIEVED, TIGHTEN HARDWARE TO SECURE BOX.
- 12. MARK AND TRIM PLASTIC CAPS AS NECESSARY TO CLEAR BRACKET AND SUPPORT.
- 13. REINSTALL PLASTIC CAPS.
- 14. REINSTALL REAR CARGO FLOOR.

| ITEM<br>NO. | QTY<br>· | PART<br>NUMBER | DESCRIPTION                             |
|-------------|----------|----------------|-----------------------------------------|
| 1           | 1        | 10-005788      | BRKT, INUT SBX, FWD, PS                 |
| 2           | 1        | 10-005789      | BRKT, INUT SBX, FWD, DS                 |
| 3           | 1        | 10-005790      | BRKT, INUT SBX, REAR, DS                |
| 4           | 1        | 10-005791      | BRKT, INUT SBX, REAR, PS                |
| 5           | 2        | 10-005792      | BRKT, INUT SBX, SUPPORT                 |
| 6           | 10       | GSM30023       | NUT 1/4-20 HEX FLANGE SERRATED ZP, BLK  |
| 7           | 10       | GSM31005       | WASHER, 1/4 FLAT ZP, BLACK              |
| 8           | 6        | GSM33000       | SCREW 1/4-20 X 1/2 HHCS, BLK, ZP, GRD 5 |
| 9           | 4        | GSM33001       | SCREW 1/4-20 x 3/4" HHCS ZP BLK         |