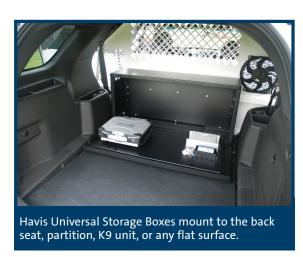

## **Universal Fold Down Design**

Havis introduces the Universal Storage Box for Utility Vehicles, a new storage box that mounts into the cargo area in any utility area. The universal design allows it to be mounted behind the rear seat, against a partition or K9 transport unit, or any flat surface.