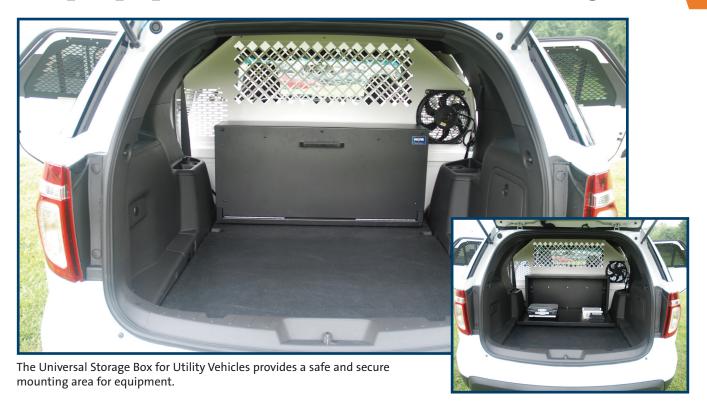

## **Universal Fold Down Design**

Havis introduces the Universal Storage Box for Utility Vehicles, a new storage box that mounts into the cargo area in any utility area. The universal design allows it to be mounted behind the rear seat, against a partition or K9 transport unit, or any flat surface.

- Universal mounting design: bolts to any flat surface (drilling may be required)
- · Hinge down door allows easy access to equipment
- Equipment protected when in closed position
- Equipment mounts to removable inner door panel for bench top pre-assembly
- Includes two cam latches
- Includes two upper and two lower vents for electronic
- Includes wire harness access holes with grommets
- 14-gauge formed steel with a black medium texture powder coat finish
- Overall size is 38" wide x 18" high x 10" deep providing a mounting surface of 33.5" wide x 15" deep
- More equipment can be mounted to inside walls of box