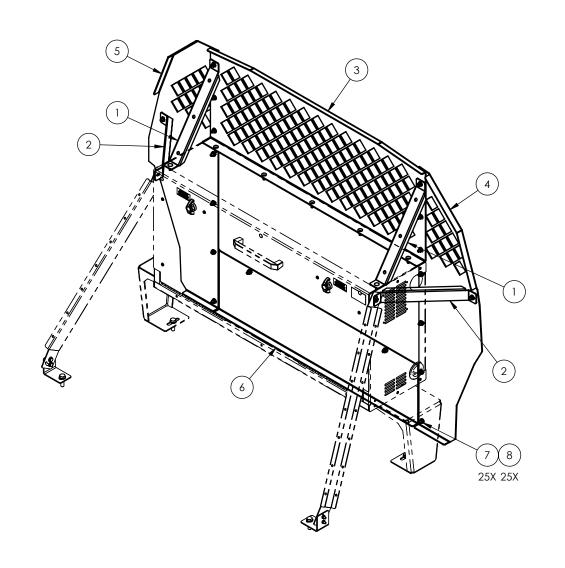

## **INSTALLATION:**

## **NOTES:**

DO NOT TIGHTEN ANY HARDWARE UNTIL ALL PARTS HAVE BEEN INSTALLED AND ADJUSTED.

ALL PANEL FLANGES POINT TOWARDS THE REAR OF THE VEHICLE.

- 1. ATTACH TOP PANEL TO TOP OF STORAGE BOX WITH (5) 1/4-20 X 3/4 CARRIAGE BOLTS AND FLANGED NUTS.
- 2. ATTACH 2 SIDE PANELS TO TOP PANEL AND BOX USING (4) 1/4-20 X 3/4 CARRIAGE BOLTS ON EACH. DO NOT INSTALL TOP BOLT OR BOTTOM 2 BOLTS EITHER SIDE.
- 3. INSTALL BOTTOM FILLER USING (6) 1/4-20 X 3/4 CARRIAGE BOLTS.
- 4. ATTACH UPPER STRUTS (WITH HOLES) TO TOP PANEL AND EXISTING HOLES IN STORAGE BOX TOP USING (2) 1/4-20 X 3/4 CARRIAGE BOLTS ON EACH.
- 5. RÉMOVE REAR STRUT UPPER BOLTS FROM STORAGE BOX.
- 6. ATTACH SIDE STRUTS TO SIDE PANELS AND STORAGE BOX USING A 1/4-20 X 3/4 CARRIAGE BOLT AT THE SIDE PANEL AND REUSING THE PREVIOUSLY REMOVED REAR STRUT BOLT.
- 7. MAKE SURE THAT ALL PANELS ARE POSITIONED AS DESIRED, AND TIGHTEN ALL HARDWARE.

| ITEM<br>NO. | QTY. | PART NUMBER | DESCRIPTION                               |  |
|-------------|------|-------------|-------------------------------------------|--|
| 1           | 2    | 10-005854   | STRUT, INUT PARTITION                     |  |
| 2           | 2    | 10-005856   | STRUT, SIDE, INUT PARTITION               |  |
| 3           | 1    | 10-006488   | TOP PANEL, SBX PARTITION, 2015 TAHOE      |  |
| 4           | 1    | 10-006489   | SIDE PANEL, SBX PARTITION, PS, 2015 TAHOE |  |
| 5           | 1    | 10-006490   | SIDE PANEL, SBX PARTITION, DS, 2015 TAHOE |  |
| 6           | 1    | 10-006491   | BOTTOM PANEL, SBX PARTITION, 2015 TAHOE   |  |
| 7           | 25   | GSM30023    | NUT 1/4-20 HEX FLANGE SERRATED ZP, BLK    |  |
| 8           | 25   | GSM32000    | BOLT, 1/4-20 x 3/4 CARRIAGE ZP, BLK       |  |