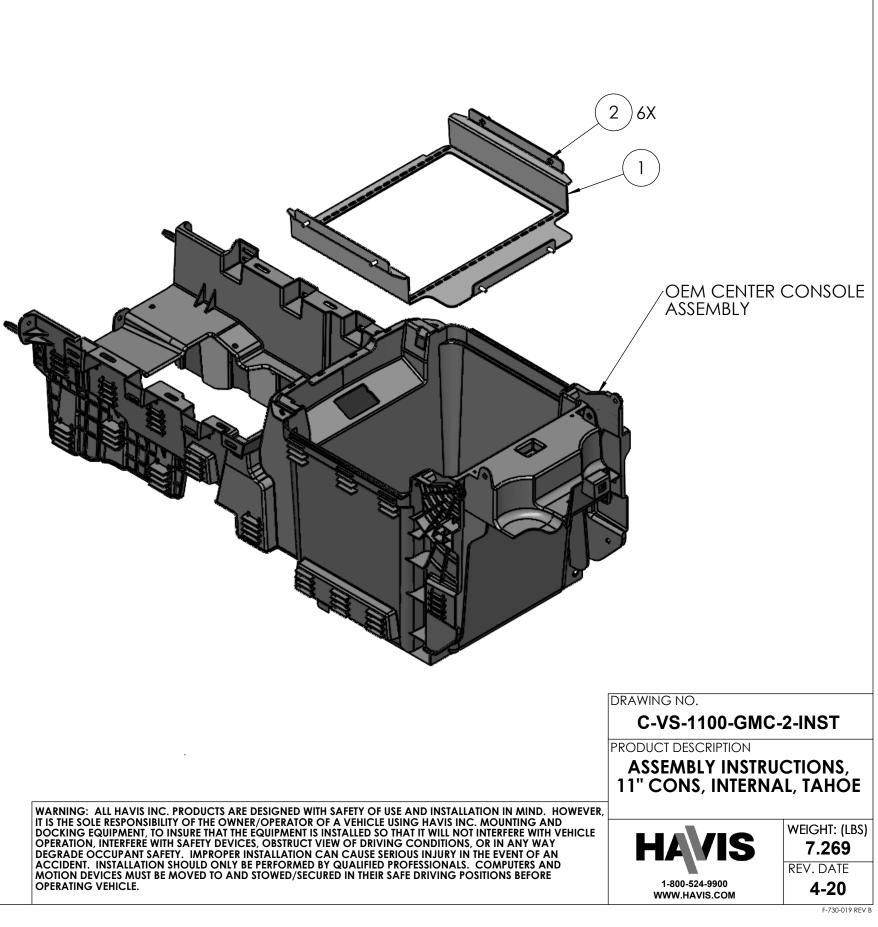

## **INSTALLATION INSTRUCTIONS:**

1. DROP INTERNAL CONSOLE INTO THE POCKET AS SHOWN (10-011499), IT WILL SELF ALLIGN.

2. MARK THE MOUNTING HOLES (6 EACH).

3. USING 1/8" DRILL BIT, MAKE HOLES FOR SCREW ATTACHMENT.

4. USING SUPPLIED HARDWARE (GSM33188) (6 EACH) SECURE INTERNAL CONSOLE INTO THE OEM CENTER CONSOLE.

## HARDWARE KIT CONTENTS:

| PART<br>NUMBER | ITEM<br>NO. | QTY. | DESCRIPTION                        |
|----------------|-------------|------|------------------------------------|
| 24585          | 1           | 1    | CONS, INTERNAL, 11" HOUSING, TAHOE |
| 16432          | 2           | 6    | SCREW #8 X 1/2 PPHSMS TYPE AB ZP   |