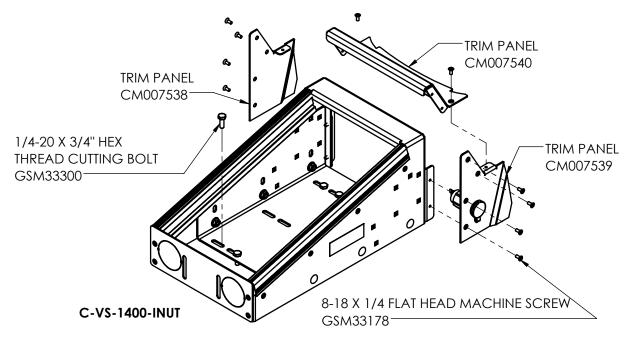

## C-VS-1400-INSE & C-VS-1400-INUT INSTALLATION INSTRUCTIONS

TRIM PANEL
CM007543

PL

1/4-20 X 3/4" HEX
THREAD CUTTING BOLT
GSM33300

8-18 X 1/4 FLAT HEAD MACHINE SCREW
GSM33178

- 1. POSITION CONSOLE ON OEM TUNNEL PLATE IN DESIRED LOCATION.
- 2. MARK 4 POSITIONS WHERE CONSOLE SHOULD BE SECURED.

## NOTICE TO CUSTOMERS WITH ICS SYSTEM

FOR SERVICE ACCESS TO THE ICS PROCESSOR, THE FRONT TRIM PANELS CAN BE REMOVED WHILE THE CONSOLE HOUSING REMAINS IN PLACE.

PLEASE REFER TO THE EXPLODED VIEWS AND REMOVE THE NECESSARY HARDWARE (GSM33178) AND TRIM PANELS TO PROVIDE ACCESS TO THE ICS PROCESSOR.