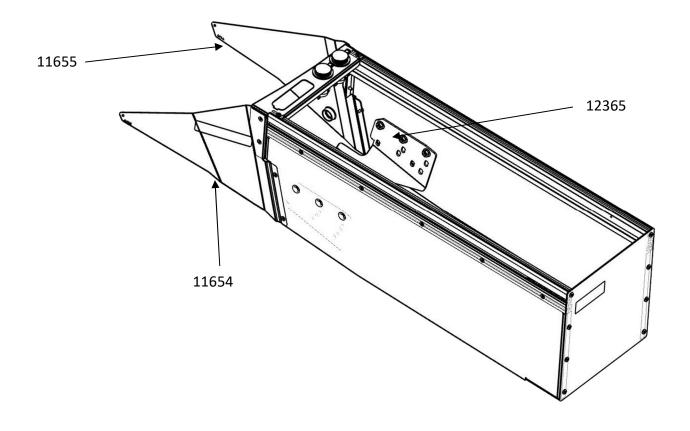

## **PARTS and MOUNTING HARDWARE:**

| <b>QTY</b> | <b>DESCRIPTION</b>                 | PART# |
|------------|------------------------------------|-------|
| 1          | Driver Side Trim Panel             | 11654 |
| 1          | Passenger Side Trim Panel          | 11655 |
| 1          | Sensor Cover                       | 11209 |
| 8          | #8 x 1/4' Phillips Flat head screw | 16425 |
| 3          | 1/4 "x 3/4" Self Threading screw   | 16359 |
| 2          | 1/4" x 1" Fender washer            | 16130 |
| 2          | 6mm Hex nut                        | 16104 |
| 4          | 1" x 1" Velcro Hook & Loop         | 15836 |
| 1          | O-Ring                             | 23537 |
| 1          | 7/8 plug                           | 13401 |
| 4          | 1/4 Spade terminal                 | 15899 |

Attach passenger side trim panel on with # 8 x ¼" Phillips head screws.

Attach driver side trim panel on with #  $8 \times \frac{1}{4}$ " Phillips head screws.

A cover is provided to guard the O.E.M. Sensor on transmission hump. Attach to existing stud and 6mm nut and washer provided.