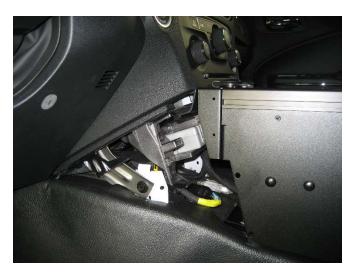

Havis, Inc.
75 Jacksonville Road
Warminster, PA 18974
T 800-524-9900 F 215-957-0729
www.havis.com

Remove forward O.E.M console plastic cover and remove two (2) nuts from front floor bracket.

Nuts to be reused later. (10mm)