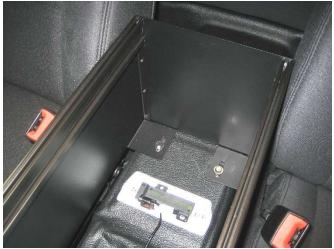

Attach passenger side trim panel on with # 8 x ¼" Phillips head screws.

Attach driver side trim panel on with #  $8 \times \frac{1}{4}$ " Phillips head screws.

A cover is provided to guard the O.E.M. Sensor on transmission hump. Attach to existing stud and 6mm nut and washer provided.

Ensure OEM aux panel and 12v sockets are plugged in. Wire and mount equipment.

Installation is now complete.

C-VS-2500-CHGR-2\_INST\_3-22