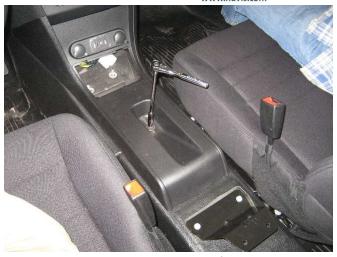

Remove O.E.M. plastic center console

Plug O.E.M. wire harness back onto original connectors.

Remove bolts that hold underside of extrusion to rear floor bracket. (7/16 wrench) Remove rear floor bracket bolts and center console bolt. (10mm)

Remove OEM lighter plugs and AUX panel from factory center console.

Place console housing into vehicle. Slide console up to the dash and loosely start previously removed nuts.

Use 1/4 x 3/4 self-threading screws (included in hardware kit) to loosely attach rear of console to existing floor inserts. Inserts located under rubber mat as shown.