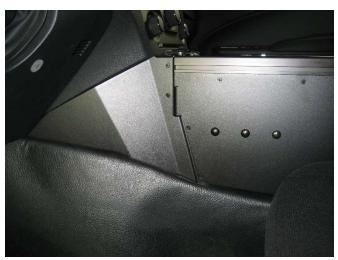

Attach passenger side trim panel on with # 8 x ¼" Phillips head screws.

Attach driver side trim panel on with #  $8 \times \frac{1}{4}$ " Phillips head screws.

A cover is provided to guard the O.E.M. Sensor on transmission hump. Attach to existing stud and 6mm nut and washer provided.