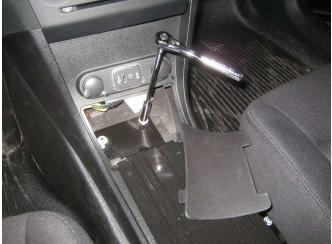

Remove O.E.M. plastic center console

Plug O.E.M. wire harness back onto original connectors.

Remove bolts that hold underside of extrusion to rear floor bracket. (7/16 wrench) Remove rear floor bracket bolts and center console bolt. (10mm)

Remove OEM lighter plugs and AUX panel from factory center console.

Place console housing into vehicle. Slide console up to the dash and loosely start previously removed nuts.

Use 1/4 x 3/4 self-threading screws (included in hardware kit) to loosely attach rear of console to existing floor inserts. Inserts located under rubber mat as shown.