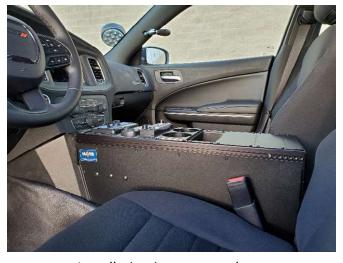

Remove OEM lighter plugs and AUX panel from factory center console.

Place console housing into vehicle. Slide console up to the dash and loosely start previously removed nuts.

Use 1/4 x 3/4 self-threading screws (included in hardware kit) to loosely attach rear of console to existing floor inserts. Inserts located under rubber mat as shown.

Attach passenger side trim panel on with # 8 x ¼" Phillips head screws.

Attach driver side trim panel on with #  $8 \times \frac{1}{4}$ " Phillips head screws.

A cover is provided to guard the O.E.M. Sensor on transmission hump. Attach to existing stud and 6mm nut and washer provided.