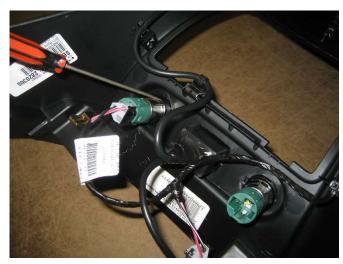

Remove OEM lighter plugs and AUX panel from factory center console.

Place console housing into vehicle. Slide console up to the dash and loosely start previously removed nuts.

Use 1/4 x 3/4 self-threading screws (included in hardware kit) to loosely attach rear of console to existing floor inserts. Inserts located under rubber mat as shown.