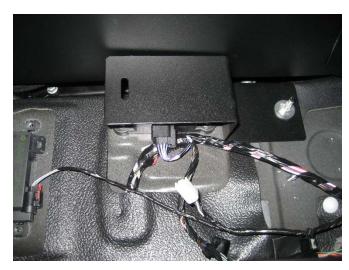

Remove OEM lighter plugs and AUX panel from factory center console.

Place console housing into vehicle. Slide console up to the dash and loosely start previously removed nuts.

Use 1/4 x 3/4 self-threading screws (included in hardware kit) to loosely attach rear of console to existing floor inserts. Inserts located under rubber mat as shown.