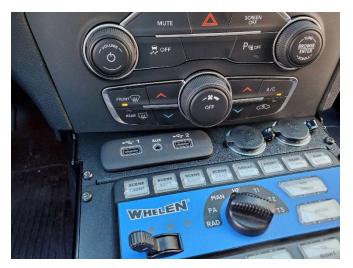

Ensure OEM aux panel and 12v sockets are plugged in. Wire and mount equipment.

Installation is now complete.

C-VS-2500-CHGR-2\_INST\_3-22