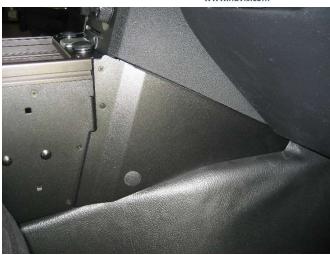

Attach passenger side trim panel on with # 8 x ¼" Phillips head screws.

Attach driver side trim panel on with #  $8 \times \frac{1}{4}$ " Phillips head screws.

A cover is provided to guard the O.E.M. Sensor on transmission hump. Attach to existing stud and 6mm nut and washer provided.