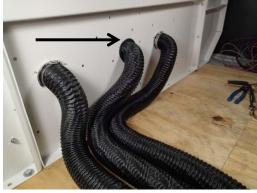

This shows the rear access panel removed and the factory AC system. This cover is easily removable for serviceability in the event of failure.

While installing the ceiling into the kit be sure to fish the hoses into the appropriate holes for install.

Route hose into ceiling holes and cut off any extra slack. Attach the hose to the vent bracket using a 3" hose clamp

Align the three mount holes of the vent adapter cover with the pre-punched holes in ceiling. Attach each vent to ceiling using #8 x 3/8" flat head sheet metal screws.