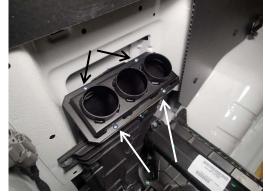

Route hose into ceiling holes and cut off any extra slack. Attach the hose to the vent bracket using a 3" hose clamp

Align the three mount holes of the vent adapter cover with the pre-punched holes in ceiling. Attach each vent to ceiling using #8 x 3/8" flat head sheet metal screws.

75 Jacksonville Road Warminster, PA 18974 T 800-524-9900 F 215-957-0729

www.havis.com

If you're not installing a 3 compartment kit then you will need to install a vent cap (PRM97503) on one of the outlets in the plenum.