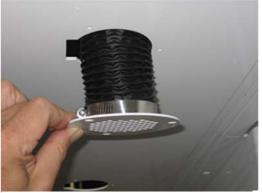

Route hose into ceiling holes and cut off any extra slack. Attach the hose to the vent bracket using a 3" hose clamp

Align the three mount holes of the vent adapter cover with the pre-punched holes in ceiling. Attach each vent to ceiling using #8 x 3/8" flat head sheet metal screws.