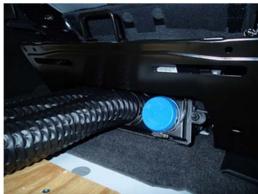

(Screws included with standard insert

hardware)

View of front OEM heat blower motor assembly. Located underneath passenger front seat.

Attaching the heater hose and clamps to the front plenum assembly (KKM006916) before installing is recommended.