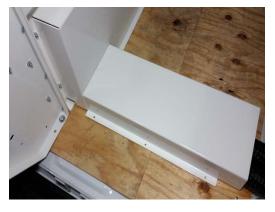

On the one and two compartment kits you will need to use the vent block off (KKM0403-004) on the opening closest to the passenger side of the kit

Optional PT-A-504 cover (see parts list below)

Attach KKM006927 cover using four (4) 1/4"x 3/4"carriage bolts (GSM32026) and four (4) 1/4" serrated nuts.

## PT-A-504

1-Bulkhead Hose cover KKM006927 4-1/4" Carriage Bolt GSM32026 4-1/4" Serrated nut GSM30170

See install details above