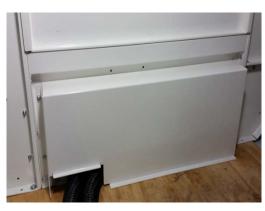

On the one and two compartment kits you will need to use the vent block off (KKM0403-004) on the opening closest to the passenger side of the kit

Optional PT-A-504 cover (see parts list below)

Attach KKM006927 cover using four (4) 1/4"x 3/4"carriage bolts (GSM32026) and four (4) 1/4" serrated nuts.

## PT-A-504

1-Bulkhead Hose cover KKM006927 4-1/4" Carriage Bolt GSM32026 4-1/4" Serrated nut GSM30170

See install details above