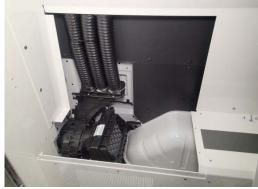

View of OEM rear Air Conditioning unit before install

Remove the upper vent cover completely. It will not be re-used.

Havis, Inc.
75 Jacksonville Road
Warminster, PA 18974
T 800-524-9900 F 215-957-0729
www.havis.com

Install the vent adaptor (KNM006915) onto the blower motor of the OEM rear AC unit using four (4) #10 x 3/4" screws.

Attach the Air Conditioning hose and clamps to the plenum assembly

Run a single long length of hose and attach the "Y" and split the hose into two vents in driver and passenger side front ceiling. This will provide a total of four ceiling vents.