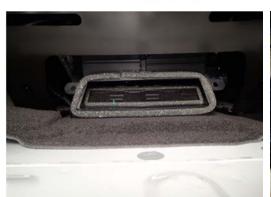

View of OEM rear Air Conditioning unit before install

Remove the upper vent cover completely. It will not be re-used.

Havis, Inc.
75 Jacksonville Road
Warminster, PA 18974
T 800-524-9900 F 215-957-0729
www.havis.com

This shows the rear access panel removed and the factory AC system. This cover is easily removable for serviceability in the event of failure.

While installing the ceiling into the kit be sure to fish the hoses into the appropriate holes for install.