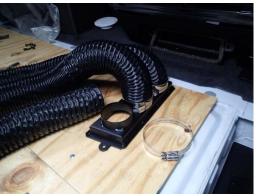

Install the vent adaptor (KNM006915) onto the blower motor of the OEM rear AC unit using four (4) #10 x 3/4" screws.

Attach the Air Conditioning hose and clamps to the plenum assembly

Run a single long length of hose and attach the "Y" and split the hose into two vents in driver and passenger side front ceiling. This will provide a total of four ceiling vents.