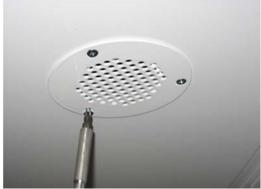

Route hose into ceiling holes and cut off any extra slack. Attach the hose to the vent bracket using a 3" hose clamp

Align the three mount holes of the vent adapter cover with the pre-punched holes in ceiling. Attach each vent to ceiling using #8 x 3/8" flat head sheet metal screws.