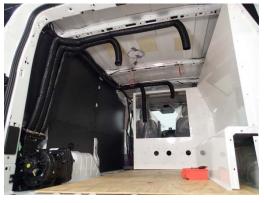

This shows the rear access panel removed and the factory AC system. This cover is easily removable for serviceability in the event of failure.

While installing the ceiling into the kit be sure to fish the hoses into the appropriate holes for install.