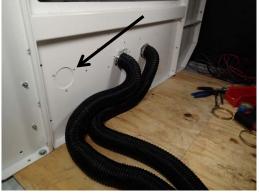

75 Jacksonville Road Warminster, PA 18974 T 800-524-9900 F 215-957-0729

www.havis.com

If you're not installing a 3 compartment kit then you will need to install a vent cap (PRM97503) on one of the outlets in the plenum.

On the one and two compartment kits you will need to use the vent block off (KKM0403-004) on the opening closest to the passenger side of the kit

Optional PT-A-504 cover (see parts list below)

Attach KKM006927 cover using four (4) 1/4"x 3/4"carriage bolts (GSM32026) and four (4) 1/4" serrated nuts.