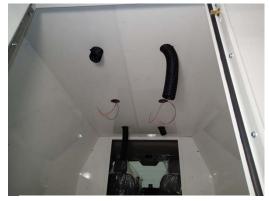

(Screws included with standard insert

hardware)

View of front OEM heat blower motor assembly. Located underneath passenger front seat.

Attaching the heater hose and clamps to the front plenum assembly (KKM006916) before installing is recommended.