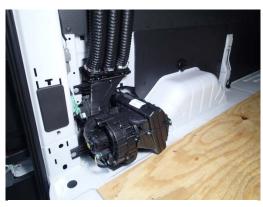

(Screws included with standard insert

hardware)

View of front OEM heat blower motor assembly. Located underneath passenger front seat.

Attaching the heater hose and clamps to the front plenum assembly (KKM006916) before installing is recommended.

Install the plenum (KNM006916) to the blower motor using two (2) 1/4"x 3/4" bolts and 1/4" serrated nuts. (Plenum shown without hoses to show hardware)

If installing a 3 compartment kit you will need to run a hose through the middle hole in the bulkhead. This will allow the hose to run underneath the bench and attach to the middle bulkhead. Run gimp around the hole in the front bulkhead before running the hose through.