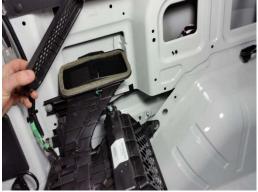

Install the vent adaptor (KNM006915) onto the blower motor of the OEM rear AC unit using four (4) #10 x 3/4" screws.

Attach the Air Conditioning hose and clamps to the plenum assembly

Run a single long length of hose and attach the "Y" and split the hose into two vents in driver and passenger side front ceiling. This will provide a total of four ceiling vents.

This shows the rear access panel removed and the factory AC system. This cover is easily removable for serviceability in the event of failure.

While installing the ceiling into the kit be sure to fish the hoses into the appropriate holes for install.