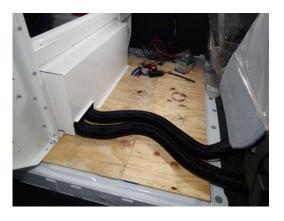

This shows the rear access panel removed and the factory AC system. This cover is easily removable for serviceability in the event of failure.

While installing the ceiling into the kit be sure to fish the hoses into the appropriate holes for install.