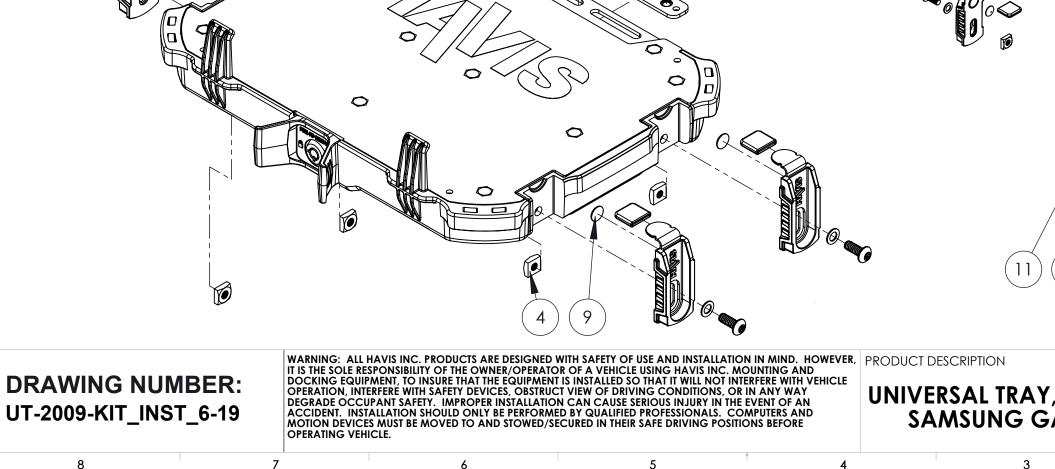

В

А

- Review the parts list and ensure you have all parts and tools required for assembly. 1.
- If converting another UT-2000 series product, first remove the existing side lugs and rear fences. 2.

6

- Loosely assemble the new kit to the base tray as shown in the exploded view. 3.
- Adjust and tighten the new kit according to the configuration instructions in the UT-2000 Series 4. owner's manual or go to www.havis.com for more information.

## NOTE: Retain all unused hardware for possible future re-use.

6

 $\bigcirc$ 

| EPLA        | CEMENT PARTS                                                                |                                                                  |                         |
|-------------|-----------------------------------------------------------------------------|------------------------------------------------------------------|-------------------------|
| ITEM<br>NO. | DESCRIPTION                                                                 | HAVIS PART<br>NUMBER                                             | QTY.                    |
| 1           | PLATE, RETAINER, REAR FENCE                                                 | UT-0198-SM                                                       | 1                       |
| 2           | HOLD DOWN LUG, SMALL                                                        | UT-0026-SA                                                       | 4                       |
| 3           | WASHER, BELLEVILLE, SERRATED, #10                                           | HW-SW-1262/GSM31089                                              | 9 7                     |
| 4           | NUT, #10-32 X 0.375" SQUARE X 0.130"                                        | HW-MN-0004/GSM3011                                               |                         |
| 5           | SCREW, BUTTON HEAD, PIN-IN-TORX, #10-32 X 0.5"                              | GSM33327                                                         | 7                       |
| 6           | CAP - 0.45" X 0.5", 0.04" THK                                               | HW-CA-0001/GSM4112                                               | 0 4                     |
| 7           | BRACKET, REAR FENCE                                                         | UT-0197-SM-A                                                     | 1                       |
| 8           | САР- 0.45" Х 0.5", 0.04" ТНК                                                | GSM41123                                                         | 1                       |
| 9           | BUMPER, HOLD DOWN LUG                                                       | HW-RB-3608/GSM21101                                              | 1 4                     |
| 10          | INSTALLATION INSTRUCTIONS, UT-2009-KIT                                      | UT-2009-KIT_INST                                                 | 1                       |
| DOLS        |                                                                             |                                                                  |                         |
|             | 1                                                                           |                                                                  | 1 1                     |
| 11          | L-KEY TAMPER-RESISTANT, T25, 2-13/32" L                                     | HW-AW-0006/GSM5026                                               | 1 1                     |
|             |                                                                             |                                                                  |                         |
|             |                                                                             |                                                                  |                         |
|             |                                                                             |                                                                  | ATE                     |
|             |                                                                             | PRODUCT I.D.                                                     | ATE<br>6-07-19          |
|             |                                                                             | PRODUCT I.D.                                                     |                         |
|             |                                                                             | PRODUCT I.D. DA<br>UT-2009-KIT 0                                 |                         |
| VER, P      |                                                                             | PRODUCT I.D.<br>UT-2009-KIT<br>PRODUCT NAME<br>UT-2009 KIT       | 6-07-19                 |
| VER, P      | ROUCT DESCRIPTION                                                           | PRODUCT I.D.<br>UT-2009-KIT<br>PRODUCT NAME<br>UT-2009 KIT       |                         |
| LE          | RODUCT DESCRIPTION<br>RODUCT DESCRIPTION<br>SNIVERSAL TRAY, UT-2000 SERIES, | PRODUCT I.D.<br>UT-2009-KIT<br>PRODUCT NAME<br>UT-2009 KIT<br>WE | 6-07-19<br>EIGHT: (LBS) |
| VER, P      | ROUCT DESCRIPTION                                                           | PRODUCT I.D.<br>UT-2009-KIT<br>PRODUCT NAME<br>UT-2009 KIT<br>WE | 6-07-19                 |