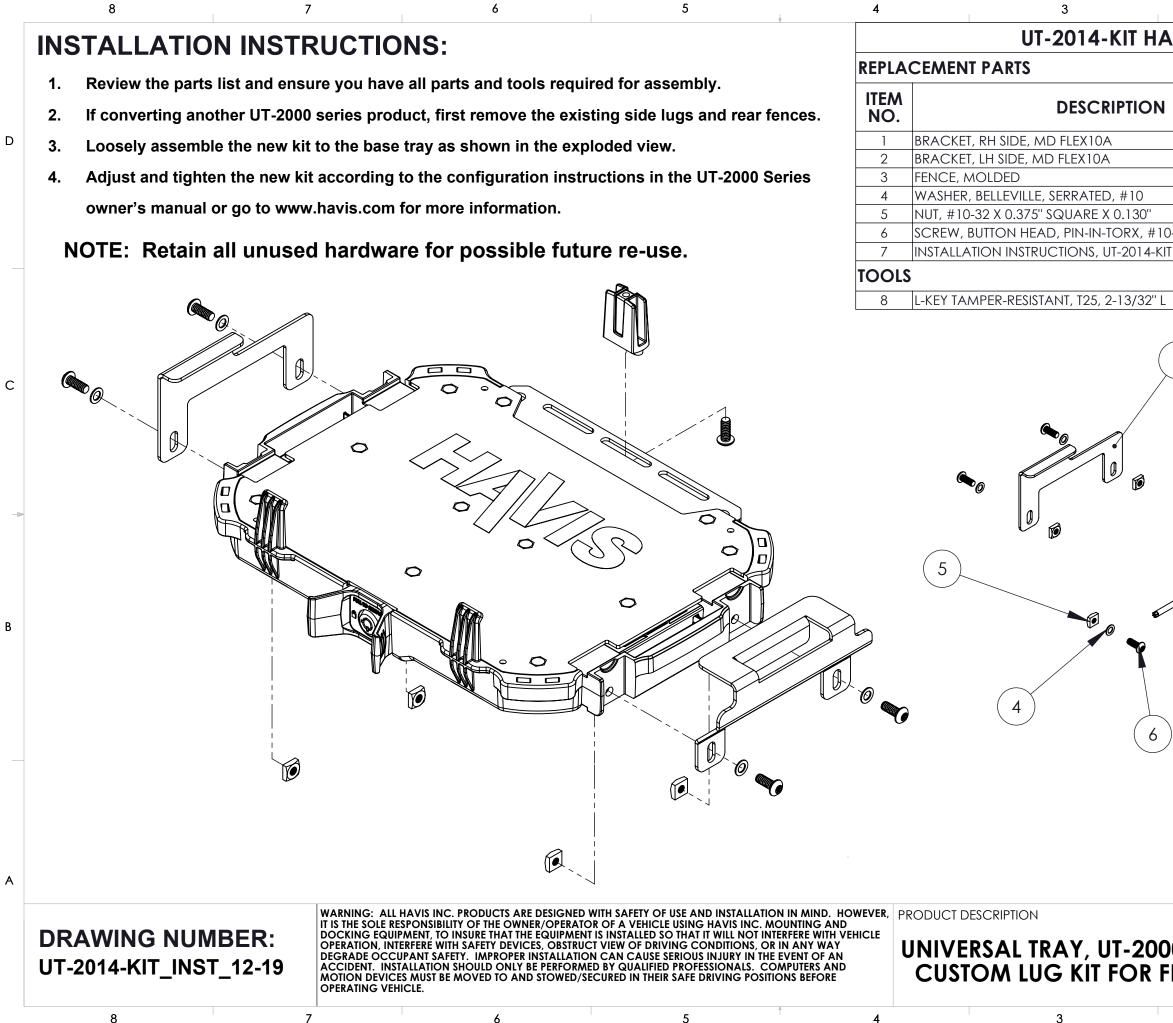

| UT-0200-SM 1<br>UT-0201-SM 1<br>UT-0199-ML 1<br>HW-SW-1262/GSM31089 5<br>HW-MN-0004/GSM30110 5<br>32 X 0.5" GSM33327 6<br>UT-2014-KIT_INST 1<br>HW-AW-0006/GSM50261 1 | HAVIS PART<br>NUMBER                                              | QTY.                                                                                                                              |
|-----------------------------------------------------------------------------------------------------------------------------------------------------------------------|-------------------------------------------------------------------|-----------------------------------------------------------------------------------------------------------------------------------|
| UT-0199-ML 1<br>HW-SW-1262/GSM31089 5<br>HW-MN-0004/GSM30110 5<br>32 X 0.5" GSM33327 6<br>UT-2014-KIT_INST 1<br>HW-AW-0006/GSM50261 1                                 | UT-0200-SM                                                        | 1                                                                                                                                 |
| HW-SW-1262/GSM31089   5     HW-MN-0004/GSM30110   5     32 X 0.5"   GSM33327   6     UT-2014-KIT_INST   1     HW-AW-0006/GSM50261   1     HW-AW-0006/GSM50261   1     | UT-0201-SM                                                        | 1                                                                                                                                 |
| HW-MN-0004/GSM30110 5   32 X 0.5" GSM33327 6   UT-2014-KIT_INST 1                                                                                                     |                                                                   |                                                                                                                                   |
| 32 X 0.5" GSM33327 6<br>UT-2014-KIT_INST 1<br>HW-AW-0006/GSM50261 1                                                                                                   |                                                                   |                                                                                                                                   |
| UT-2014-KIT_INST 1<br>HW-AW-0006/GSM50261 1                                                                                                                           |                                                                   |                                                                                                                                   |
| HW-AW-0006/GSM50261 1                                                                                                                                                 |                                                                   |                                                                                                                                   |
|                                                                                                                                                                       | UT-2014-KIT_INST                                                  | 1                                                                                                                                 |
|                                                                                                                                                                       | HW-AW-0006/GSM502                                                 | 261 1                                                                                                                             |
|                                                                                                                                                                       |                                                                   |                                                                                                                                   |
|                                                                                                                                                                       |                                                                   | DATE<br><b>12-05-19</b>                                                                                                           |
| PRODUCT NAME                                                                                                                                                          | UT-2014-KIT                                                       |                                                                                                                                   |
| PRODUCT NAME<br>UT-2014 KIT, INSTALLATION<br>INSTRUCTIONS                                                                                                             | UT-2014-KIT<br>PRODUCT NAME<br>UT-2014 KIT, INSTAL                | 12-05-19<br>LATION                                                                                                                |
| UT-2014 KIT, INSTALLATION<br>INSTRUCTIONS                                                                                                                             | UT-2014-KIT<br>PRODUCT NAME<br>UT-2014 KIT, INSTAL<br>INSTRUCTION | 12-05-19<br>LATION<br>S                                                                                                           |
| UT-2014 KIT, INSTALLATION<br>INSTRUCTIONS<br>WEIGHT: (LBS)                                                                                                            | UT-2014-KIT<br>PRODUCT NAME<br>UT-2014 KIT, INSTAL<br>INSTRUCTION | 12-05-19<br>LATION<br>S                                                                                                           |
| UT-2014 KIT, INSTALLATION<br>INSTRUCTIONS                                                                                                                             | UT-2014-KIT<br>PRODUCT NAME<br>UT-2014 KIT, INSTAL<br>INSTRUCTION | 12-05-19<br>LATION<br>S<br>VEIGHT: (LBS)                                                                                          |
|                                                                                                                                                                       |                                                                   | NUMBER     UT-0200-SM     UT-0201-SM     UT-0199-ML     HW-SW-1262/GSM310     HW-MN-0004/GSM301     GSM33327     UT-2014-KIT_INST |