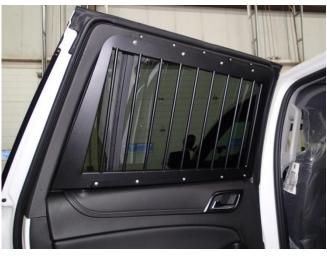

PART #:

WBI-C23-1

**WBI-C23-6** 

GSM34150

WGI-MB-20-00

With upper and lower brackets attached, place guard assembly onto door panel. Guard will hook between panel and rubber.

Installation Complete. **To clean windows, unscrew guard from upper bracket.** 