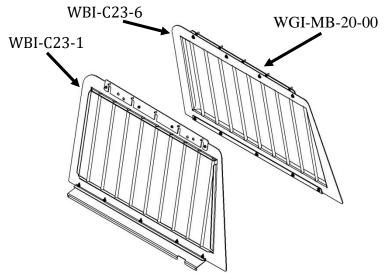

## HARDWARE and PARTS:

- QTY: DESCRIPTION:
- 1 Driver Side interior Window Guard
- 1 Passenger Side interior Window Guard
- 2 Upper Guard Mount Bracket
- 10 # 10 x 1/2" Phillips flat head SMS

Upper and lower brackets should be attached when shipped.

PART #:

WBI-C23-1

**WBI-C23-6** 

GSM34150

WGI-MB-20-00

With upper and lower brackets attached, place guard assembly onto door panel. Guard will hook between panel and rubber.

Installation Complete. **To clean windows, unscrew guard from upper bracket.** 