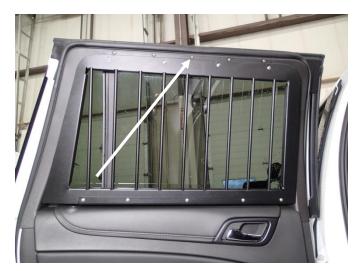

PART #:

WBI-C23-1

**WBI-C23-6** 

GSM34150

WGI-MB-20-00

With upper and lower brackets attached, place guard assembly onto door panel. Guard will hook between panel and rubber.

Installation Complete. **To clean windows, unscrew guard from upper bracket.** 