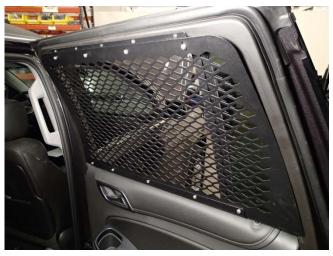

With upper and lower brackets attached, place guard assembly onto door panel. Guard will hook between panel and rubber.

Installation Complete. **To clean windows, unscrew guard from upper bracket.** 

WGI-C23\_INST\_10-14