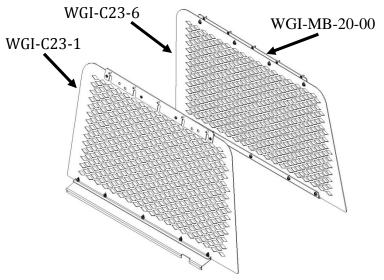

## HARDWARE and PARTS:

- QTY: DESCRIPTION:
- 1 Driver Side interior Window Guard
- 1 Passenger Side interior Window Guard
- 2 Upper Guard Mount Bracket
- 10 # 10 x 1/2" Phillips flat head SMS

Upper and lower brackets should be attached when shipped.

Mark and drill 5/32" holes in door / window frame for upper bracket. Screw upper bracket to door frame with # 10 x 1/2" flat head sheet metal screws. Tighten hardware

PART #:

WGI-C23-1

WGI-C23-6

GSM34150

WGI-MB-20-00