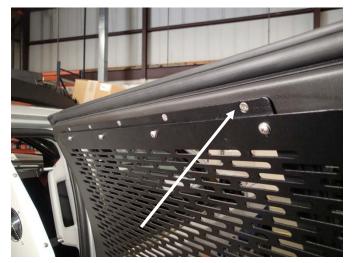

Mark and drill 5/32" holes in door / window frame for upper bracket. Screw upper bracket to door frame with # 10 x 1/2" flat head sheet metal screws. Tighten hardware

PART #:

WGI-C23-1

WGI-C23-6

GSM34150

WGI-MB-20-00