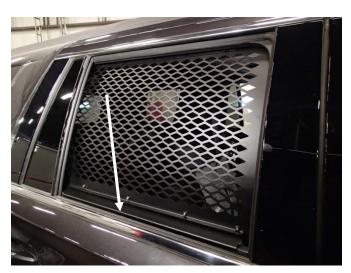

With upper and lower brackets attached, place guard assembly onto door panel. Guard will hook between panel and rubber.

Installation Complete. **To clean windows, unscrew guard from upper bracket.** 

WGI-C23\_INST\_10-14