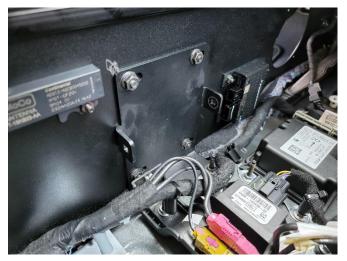

Install Passenger side forward mounting bracket.

Using bolt removed at the beginning of the install, add Driver side forward mounting bracket.

Place DS & PS side mid-mounting brackets on OEM center floor studs.

Place console in vehicle. Slide up to dash.

Attach to mid-mounting brackets to housing with 1/4" x 3/4" carriage bolts.

Repeat for other side.

Attach cross braces onto floor mounting brackets with 1/4" x 1/2" Carriage bolts and nuts.

Attach rear-mounting bracket to floor studs at rear of console. Tighten using OEM nuts.

Position and attach front OEM Key sensor side to side inside console on top of air duct with 10-32 x 1/2" screw and nut. Drilling plastic dust required. Insert foam into vent to prevent air from blowing inside console.