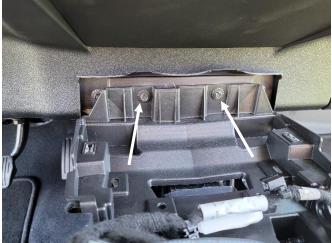

Unplug all harnesses from OEM modules.

Remove side trim panels from OEM console. Remove 10mm head fasteners from lower side of OEM console.

Remove 10mm head fastener from center, USB plate.

C-VS-0419-BROS\_INST\_5-23

Unplug USB, 12v socket, and key sense module. Remove key sense module.

Unsnap rear section of console and remove (2) 10mm head fasteners. Remove OEM console from vehicle.

Remove (2) 8mm head fasteners from front section of console.