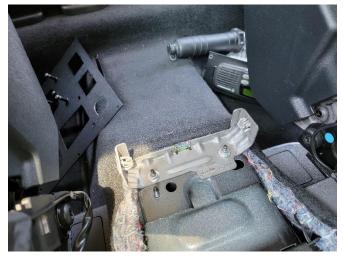

Loosen (4) 10mm head nuts from mid-section of transmission hump.

Remove OEM rear mounting bracket from floor of vehicle. 10mm socket

Remove 13mm bolt from brace at front of vehicle on passenger side.

Havis, Inc. 75 Jacksonville Road Warminster, PA 18974 T 800-524-9900 F 215-957-0729 www.havis.com

Install Passenger side forward mounting bracket.

Using bolt removed at the beginning of the install, add Driver side forward mounting bracket.

Place DS & PS side mid-mounting brackets on OEM center floor studs.