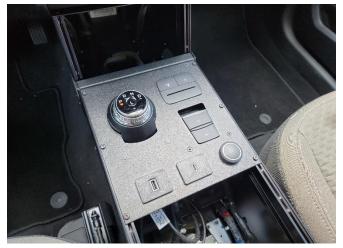

be lined up with inserts for OEM fasteners.

C-VS-0419-BROS\_INST\_5-23





Reinstall previously removed OEM fasteners through front of console.



Reinstall previously removed interior OEM console items.



Plug modules back in that had been relocated to side the of the console.



Install shifter into console plate with supplied  $10-32 \times \frac{1}{2}$  machine screws.



Snap Mode control into Mode switch bracket. Attach emergency brake switch using 10-32 x 1/2" screws.



Install remaining USB and 12v sockets into shifter plate.

C-VS-0419-BROS\_INST\_5-23





Attach Mode plate to shifter plate using flat head screws.



Plug in all modules.



Verify all modules are attached, snug and no buttons are binding. O-ring supplied is used as spacer for USB module to be a tighter fit.



Install shifter plate on console using (6) T-20 Torx head screws.



Wire and mount equipment.



Installation is now complete.