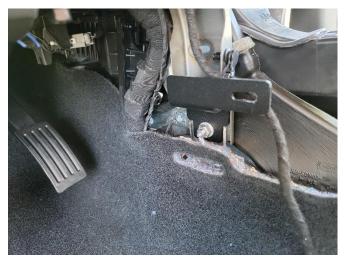

Loosen (4) 10mm head nuts from mid-section of transmission hump.

Remove OEM rear mounting bracket from floor of vehicle. 10mm socket

Remove 13mm bolt from brace at front of vehicle on passenger side.

Havis, Inc. 75 Jacksonville Road Warminster, PA 18974 T 800-524-9900 F 215-957-0729 www.havis.com

Install Passenger side forward mounting bracket.

Using bolt removed at the beginning of the install, add Driver side forward mounting bracket.

Place DS & PS side mid-mounting brackets on OEM center floor studs.