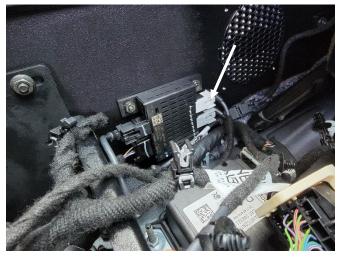

Unplug all harnesses from OEM modules.

Remove side trim panels from OEM console. Remove 10mm head fasteners from lower side of OEM console.

Remove 10mm head fastener from center, USB plate.

C-VS-0419-BROS\_INST\_5-23

Unplug USB, 12v socket, and key sense module. Remove key sense module.

Unsnap rear section of console and remove (2) 10mm head fasteners. Remove OEM console from vehicle.

Remove (2) 8mm head fasteners from front section of console.