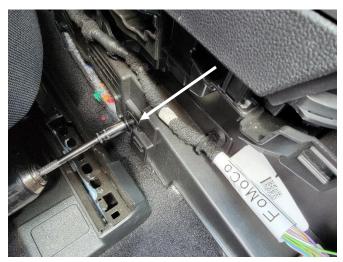

Unplug USB, 12v socket, and key sense module. Remove key sense module.

Unsnap rear section of console and remove (2) 10mm head fasteners. Remove OEM console from vehicle.

Remove (2) 8mm head fasteners from front section of console.

Remove OEM USB plug from rear console plate.

Remove USB module from side of OEM console along with the entire harness.

Remove secondary key sense module from top of OEM console.

Remove Emergency brake and Mode switch from console shift plate.