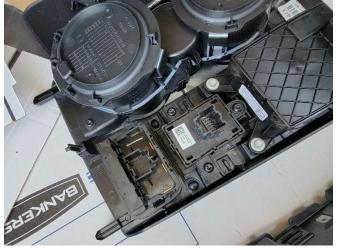

Unplug USB, 12v socket, and key sense module. Remove key sense module.

Unsnap rear section of console and remove (2) 10mm head fasteners. Remove OEM console from vehicle.

Remove (2) 8mm head fasteners from front section of console.

Remove OEM USB plug from rear console plate.

Remove USB module from side of OEM console along with the entire harness.

Remove secondary key sense module from top of OEM console.

Remove Emergency brake and Mode switch from console shift plate.