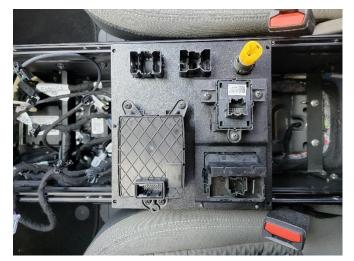

Reinstall previously removed interior OEM console items.

Plug modules back in that had been relocated to side the of the console.

Install shifter into console plate with supplied  $10-32 \times \frac{1}{2}$  machine screws.

Snap Mode control into Mode switch bracket. Attach emergency brake switch using 10-32 x 1/2" screws.

Install remaining USB and 12v sockets into shifter plate.

C-VS-0419-BROS\_INST\_5-23

Attach Mode plate to shifter plate using flat head screws.

Plug in all modules.

Verify all modules are attached, snug and no buttons are binding. O-ring supplied is used as spacer for USB module to be a tighter fit.

Install shifter plate on console using (6) T-20 Torx head screws.