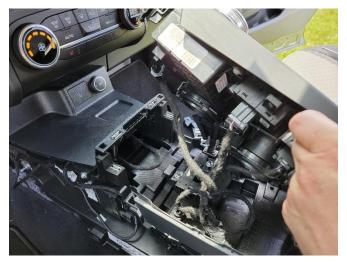

## C-VS-0419-BROS

View of Escape interior prior to install

Remove cover from lower driver side panel. Unbolt the 13mm OEM fastener and set aside.

Lift up center shifter plate by gently prying from the front and lifting up.

Unplug all harnesses from OEM modules.

Remove side trim panels from OEM console. Remove 10mm head fasteners from lower side of OEM console.

Remove 10mm head fastener from center, USB plate.

C-VS-0419-BROS\_INST\_5-23

Unplug USB, 12v socket, and key sense module. Remove key sense module.

Unsnap rear section of console and remove (2) 10mm head fasteners. Remove OEM console from vehicle.

Remove (2) 8mm head fasteners from front section of console.