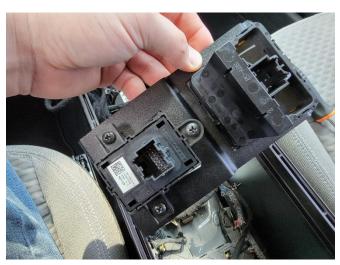

Remove OEM USB plug from rear console plate.

Remove USB module from side of OEM console along with the entire harness.

Remove secondary key sense module from top of OEM console.

Remove Emergency brake and Mode switch from console shift plate.

Remove shifter module from console shift plate.

Remove USB plate and 12v socket from forward console plate.

Install USB module and rear key sense module on inside of Havis console using supplied 10-32 x ½" machine screws and keps nuts.