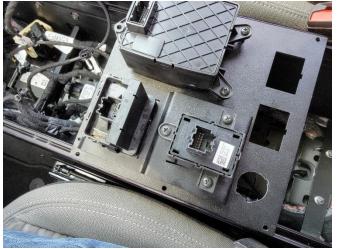

Unplug all harnesses from OEM modules.

Remove side trim panels from OEM console. Remove 10mm head fasteners from lower side of OEM console.

Remove 10mm head fastener from center, USB plate.

C-VS-0419-BROS\_INST\_5-23

Unplug USB, 12v socket, and key sense module. Remove key sense module.

Unsnap rear section of console and remove (2) 10mm head fasteners. Remove OEM console from vehicle.

Remove (2) 8mm head fasteners from front section of console.

Remove OEM USB plug from rear console plate.

Remove USB module from side of OEM console along with the entire harness.

Remove secondary key sense module from top of OEM console.

Remove Emergency brake and Mode switch from console shift plate.