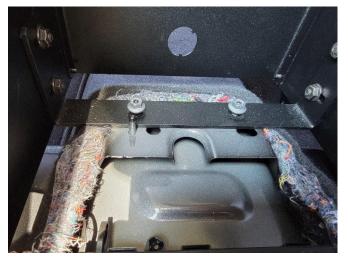

Attach rear-mounting bracket to floor studs at rear of console. Tighten using OEM nuts.

Position and attach front OEM Key sensor side to side inside console on top of air duct with 10-32 x 1/2" screw and nut. Drilling plastic dust required. Insert foam into vent to prevent air from blowing inside console.