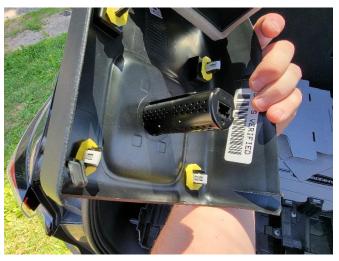

Remove OEM USB plug from rear console plate.

Remove USB module from side of OEM console along with the entire harness.

Remove secondary key sense module from top of OEM console.

Remove Emergency brake and Mode switch from console shift plate.

Remove shifter module from console shift plate.

Remove USB plate and 12v socket from forward console plate.

Install USB module and rear key sense module on inside of Havis console using supplied 10-32 x ½" machine screws and keps nuts.