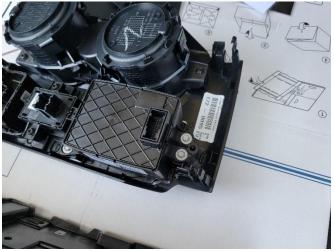

Remove OEM USB plug from rear console plate.

Remove USB module from side of OEM console along with the entire harness.

Remove secondary key sense module from top of OEM console.

Remove Emergency brake and Mode switch from console shift plate.

Remove shifter module from console shift plate.

Remove USB plate and 12v socket from forward console plate.

Install USB module and rear key sense module on inside of Havis console using supplied 10-32 x ½" machine screws and keps nuts.