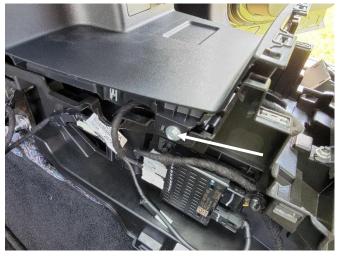

Remove OEM USB plug from rear console plate.

Remove USB module from side of OEM console along with the entire harness.

Remove secondary key sense module from top of OEM console.

Remove Emergency brake and Mode switch from console shift plate.

Remove shifter module from console shift plate.

Remove USB plate and 12v socket from forward console plate.

Install USB module and rear key sense module on inside of Havis console using supplied 10-32 x ½" machine screws and keps nuts.