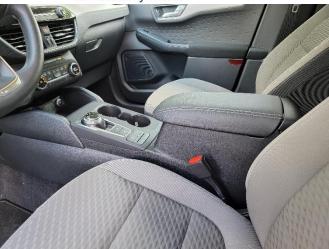

## C-VS-0419-BROS

View of Escape interior prior to install

Remove cover from lower driver side panel. Unbolt the 13mm OEM fastener and set aside.

Lift up center shifter plate by gently prying from the front and lifting up.