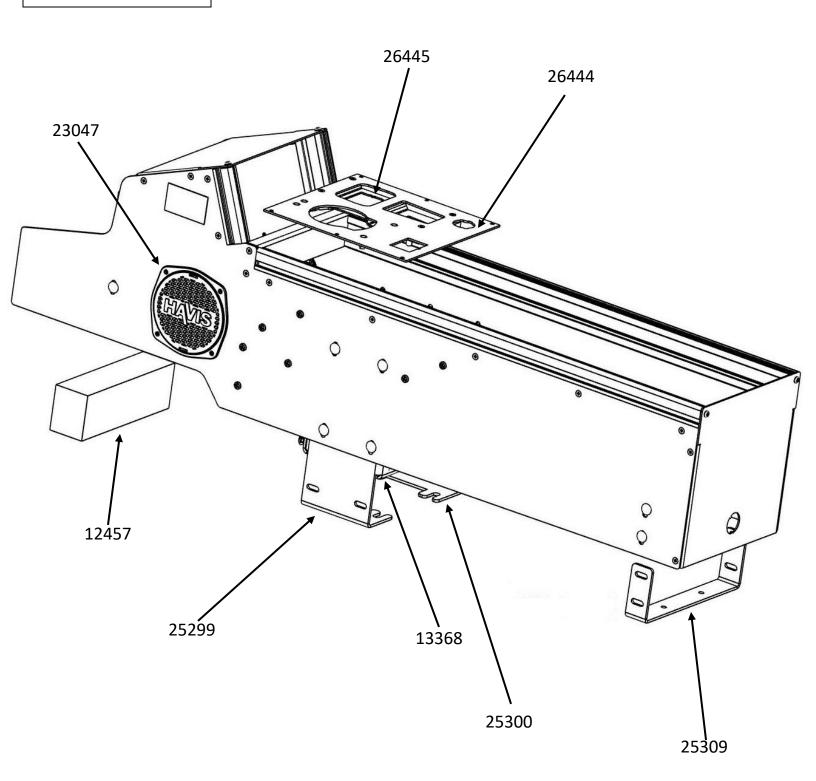

## INSTALLATION INSTRUCTIONS C-VS-0419-BROS Vehicle specific console for the 2020-2023 Ford Bronco Sport

| TOOLS REQUIRED:                                                           |                                          |              |  |
|---------------------------------------------------------------------------|------------------------------------------|--------------|--|
| Phillips Screw Driver Standard Socket set Metric Socket set T-20 Torx bit |                                          |              |  |
| Panel removal tool                                                        |                                          |              |  |
|                                                                           |                                          |              |  |
|                                                                           | S and MOUNTING HARDWARE:                 |              |  |
| <u>QTY</u>                                                                | DESCRIPTION                              | <u>PART#</u> |  |
| 2                                                                         | Cross support for floor brackets         | 13368        |  |
| 1                                                                         | Foam block off for center HVAC vent duct | 12457        |  |
| 2                                                                         | Speaker grills                           | 23047        |  |
| 1                                                                         | DS forward floor mounting bracket        | 25297        |  |
| 1                                                                         | PS forward floor mounting bracket        | 25298        |  |
| 1                                                                         | DS mid floor mounting bracket            | 25299        |  |
| 1                                                                         | PS mid floor mounting bracket            | 25300        |  |
| 1                                                                         | Shifter and AUX plate                    | 26444        |  |
| 1                                                                         | Mode switch bracket                      | 26445        |  |
| 1                                                                         | Rear mounting bracket                    | 25309        |  |
| 2557                                                                      |                                          |              |  |
|                                                                           | <u>8 – Hardware kit</u>                  | 42405        |  |
| 6                                                                         | #8 Torx head console screw               | 13405        |  |
| 20                                                                        | 1/4" serrated nut                        | 16013        |  |
| 7                                                                         | 10-32 Keps nut                           | 16017        |  |
| 16                                                                        | 1/4" x 1/2" Carriage bolt                | 16222        |  |
| 4                                                                         | 1/4" x 3/4" Carriage bolt                | 16223        |  |
| 14                                                                        | 10-32 x 1/2" machine screw               | 16399        |  |
| 2                                                                         | 1-1/16" O-Ring                           | 16217        |  |
|                                                                           |                                          |              |  |

## Notes:

Some photo images may show the very similar Ford Escape interior. Some photo images of Shifter / AUX top plate show an extra cutout that is not included in C-VS-0419-BROS console Aux plate.