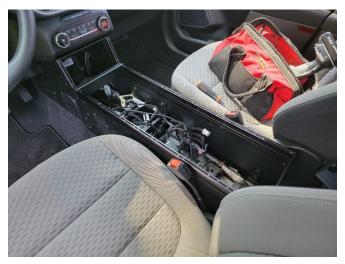

## C-VS-0419-BROS

View of Escape interior prior to install

Remove cover from lower driver side panel. Unbolt the 13mm OEM fastener and set aside.

Lift up center shifter plate by gently prying from the front and lifting up.