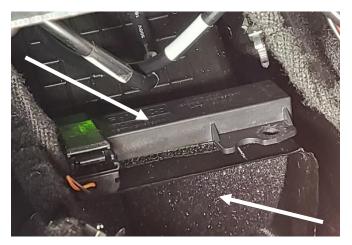

Reinstall previously removed interior OEM console items.

Plug modules back in that had been relocated to side the of the console.

Install shifter into console plate with supplied  $10-32 \times \frac{1}{2}$  machine screws.

Snap Mode control into Mode switch bracket. Attach emergency brake switch using 10-32 x 1/2" screws.

Install remaining USB and 12v sockets into shifter plate.

C-VS-0419-BROS\_INST\_5-23

Attach Mode plate to shifter plate using flat head screws.