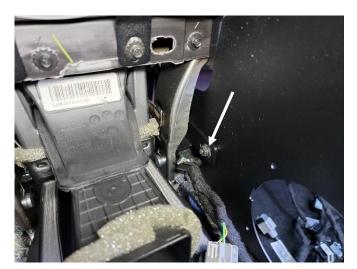

Loosen (4) 10mm head nuts from mid-section of transmission hump.

Remove OEM rear mounting bracket from floor of vehicle. 10mm socket

Remove 13mm bolt from brace at front of vehicle on passenger side.

Havis, Inc. 75 Jacksonville Road Warminster, PA 18974 T 800-524-9900 F 215-957-0729 www.havis.com