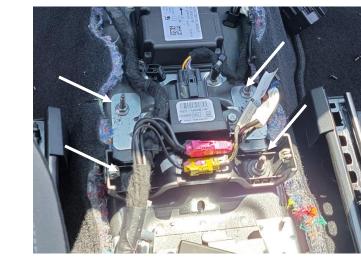

Unplug all harnesses from OEM modules.

Remove side trim panels from OEM console. Remove 10mm head fasteners from lower side of OEM console.

Remove 10mm head fastener from center, USB plate.

C-VS-0419-BROS\_INST\_5-23

Unplug USB, 12v socket, and key sense module. Remove key sense module.

Unsnap rear section of console and remove (2) 10mm head fasteners. Remove OEM console from vehicle.

Remove (2) 8mm head fasteners from front section of console.