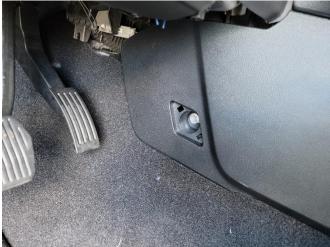

Attach rear-mounting bracket to floor studs at rear of console. Tighten using OEM nuts.

Position and attach front OEM Key sensor side to side inside console on top of air duct with 10-32 x 1/2" screw and nut. Drilling plastic dust required. Insert foam into vent to prevent air from blowing inside console.