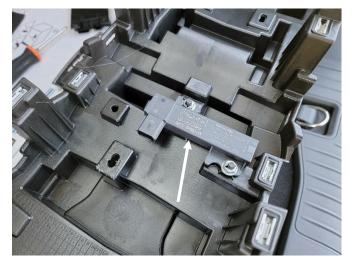

## C-VS-0419-BROS

View of Escape interior prior to install

Remove cover from lower driver side panel. Unbolt the 13mm OEM fastener and set aside.

Lift up center shifter plate by gently prying from the front and lifting up.