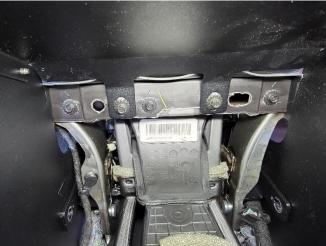

Attach rear-mounting bracket to floor studs at rear of console. Tighten using OEM nuts.

Position and attach front OEM Key sensor side to side inside console on top of air duct with 10-32 x 1/2" screw and nut. Drilling plastic dust required. Insert foam into vent to prevent air from blowing inside console.

Attach to front, floor mounting brackets using 1/4" x 3/4" carriage bolts and serrated nuts.

The front of the console should be lined up with inserts for OEM fasteners.

C-VS-0419-BROS\_INST\_5-23

Reinstall previously removed OEM fasteners through front of console.