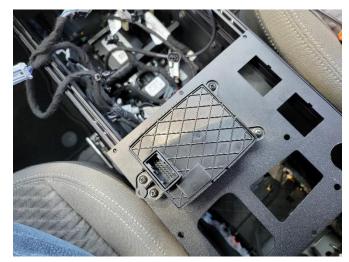

Unplug USB, 12v socket, and key sense module. Remove key sense module.

Unsnap rear section of console and remove (2) 10mm head fasteners. Remove OEM console from vehicle.

Remove (2) 8mm head fasteners from front section of console.

Remove OEM USB plug from rear console plate.

Remove USB module from side of OEM console along with the entire harness.

Remove secondary key sense module from top of OEM console.

Remove Emergency brake and Mode switch from console shift plate.