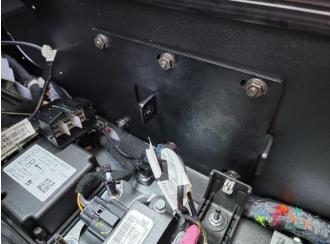

Loosen (4) 10mm head nuts from mid-section of transmission hump.

Remove OEM rear mounting bracket from floor of vehicle. 10mm socket

Remove 13mm bolt from brace at front of vehicle on passenger side.

Havis, Inc. 75 Jacksonville Road Warminster, PA 18974 T 800-524-9900 F 215-957-0729 www.havis.com

Install Passenger side forward mounting bracket.

Using bolt removed at the beginning of the install, add Driver side forward mounting bracket.

Place DS & PS side mid-mounting brackets on OEM center floor studs.