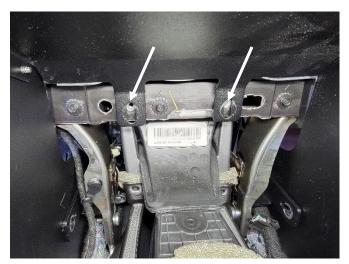

Install Passenger side forward mounting bracket.

Using bolt removed at the beginning of the install, add Driver side forward mounting bracket.

Place DS & PS side mid-mounting brackets on OEM center floor studs.

Place console in vehicle. Slide up to dash.

Attach to mid-mounting brackets to housing with 1/4" x 3/4" carriage bolts.

Repeat for other side.

Attach cross braces onto floor mounting brackets with 1/4" x 1/2" Carriage bolts and nuts.