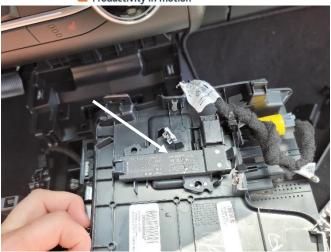

Remove shifter module from console shift plate.

Remove USB plate and 12v socket from forward console plate.

Install USB module and rear key sense module on inside of Havis console using supplied 10-32 x ½" machine screws and keps nuts.

Loosen (4) 10mm head nuts from mid-section of transmission hump.

Remove OEM rear mounting bracket from floor of vehicle. 10mm socket

Remove 13mm bolt from brace at front of vehicle on passenger side.

Havis, Inc. 75 Jacksonville Road Warminster, PA 18974 T 800-524-9900 F 215-957-0729 www.havis.com