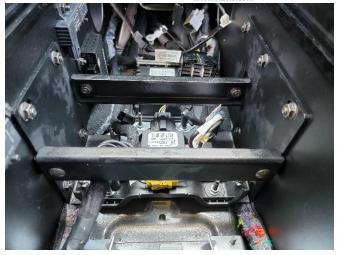

Install Passenger side forward mounting bracket.

Using bolt removed at the beginning of the install, add Driver side forward mounting bracket.

Place DS & PS side mid-mounting brackets on OEM center floor studs.

Place console in vehicle. Slide up to dash.

Attach to mid-mounting brackets to housing with 1/4" x 3/4" carriage bolts.

Repeat for other side.

Attach cross braces onto floor mounting brackets with 1/4" x 1/2" Carriage bolts and nuts.