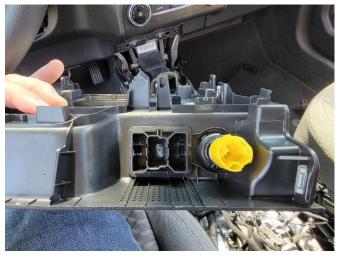

Loosen (4) 10mm head nuts from mid-section of transmission hump.

Remove OEM rear mounting bracket from floor of vehicle. 10mm socket

Remove 13mm bolt from brace at front of vehicle on passenger side.

Havis, Inc. 75 Jacksonville Road Warminster, PA 18974 T 800-524-9900 F 215-957-0729 www.havis.com

Install Passenger side forward mounting bracket.

Using bolt removed at the beginning of the install, add Driver side forward mounting bracket.

Place DS & PS side mid-mounting brackets on OEM center floor studs.