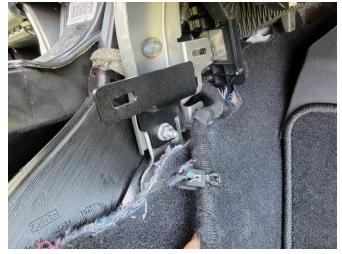

Loosen (4) 10mm head nuts from mid-section of transmission hump.

Remove OEM rear mounting bracket from floor of vehicle. 10mm socket

Remove 13mm bolt from brace at front of vehicle on passenger side.

Havis, Inc. 75 Jacksonville Road Warminster, PA 18974 T 800-524-9900 F 215-957-0729 www.havis.com

Install Passenger side forward mounting bracket.

Using bolt removed at the beginning of the install, add Driver side forward mounting bracket.

Place DS & PS side mid-mounting brackets on OEM center floor studs.