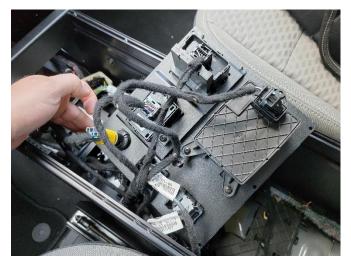

Remove OEM USB plug from rear console plate.

Remove USB module from side of OEM console along with the entire harness.

Remove secondary key sense module from top of OEM console.

Remove Emergency brake and Mode switch from console shift plate.

Remove shifter module from console shift plate.

Remove USB plate and 12v socket from forward console plate.

Install USB module and rear key sense module on inside of Havis console using supplied 10-32 x ½" machine screws and keps nuts.