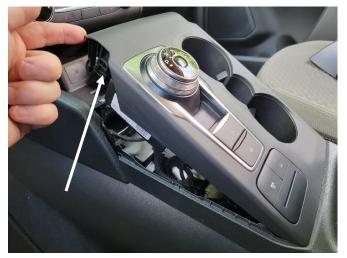

## C-VS-0419-BROS

View of Escape interior prior to install

Remove cover from lower driver side panel. Unbolt the 13mm OEM fastener and set aside.

Lift up center shifter plate by gently prying from the front and lifting up.

Unplug all harnesses from OEM modules.

Remove side trim panels from OEM console. Remove 10mm head fasteners from lower side of OEM console.

Remove 10mm head fastener from center, USB plate.

C-VS-0419-BROS\_INST\_5-23