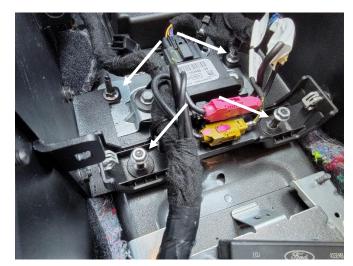

Unplug all harnesses from OEM modules.

Remove side trim panels from OEM console. Remove 10mm head fasteners from lower side of OEM console.

Remove 10mm head fastener from center, USB plate.

C-VS-0419-BROS\_INST\_5-23

Unplug USB, 12v socket, and key sense module. Remove key sense module.

Unsnap rear section of console and remove (2) 10mm head fasteners. Remove OEM console from vehicle.

Remove (2) 8mm head fasteners from front section of console.

Remove OEM USB plug from rear console plate.

Remove USB module from side of OEM console along with the entire harness.

Remove secondary key sense module from top of OEM console.

Remove Emergency brake and Mode switch from console shift plate.