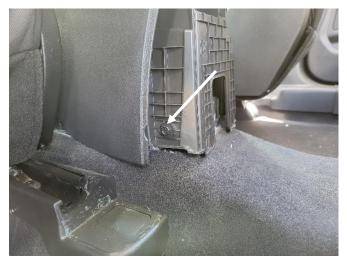

## C-VS-0419-BROS

View of Escape interior prior to install

Remove cover from lower driver side panel. Unbolt the 13mm OEM fastener and set aside.

Lift up center shifter plate by gently prying from the front and lifting up.