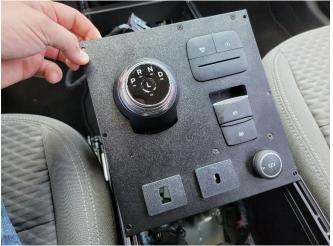

Reinstall previously removed interior OEM console items.

Plug modules back in that had been relocated to side the of the console.

Install shifter into console plate with supplied  $10-32 \times \frac{1}{2}$  machine screws.

Snap Mode control into Mode switch bracket. Attach emergency brake switch using 10-32 x 1/2" screws.

Install remaining USB and 12v sockets into shifter plate.

C-VS-0419-BROS\_INST\_5-23

Attach Mode plate to shifter plate using flat head screws.

Plug in all modules.

Verify all modules are attached, snug and no buttons are binding. O-ring supplied is used as spacer for USB module to be a tighter fit.

Install shifter plate on console using (6) T-20 Torx head screws.