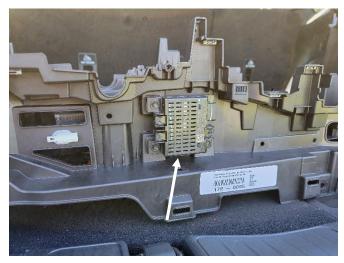

Loosen (4) 10mm head nuts from mid-section of transmission hump.

Remove OEM rear mounting bracket from floor of vehicle. 10mm socket

Remove 13mm bolt from brace at front of vehicle on passenger side.

Havis, Inc. 75 Jacksonville Road Warminster, PA 18974 T 800-524-9900 F 215-957-0729 www.havis.com