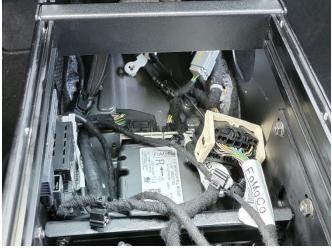

Unplug all harnesses from OEM modules.

Remove side trim panels from OEM console. Remove 10mm head fasteners from lower side of OEM console.

Remove 10mm head fastener from center, USB plate.

C-VS-0419-BROS\_INST\_5-23

Unplug USB, 12v socket, and key sense module. Remove key sense module.

Unsnap rear section of console and remove (2) 10mm head fasteners. Remove OEM console from vehicle.

Remove (2) 8mm head fasteners from front section of console.

Remove OEM USB plug from rear console plate.

Remove USB module from side of OEM console along with the entire harness.

Remove secondary key sense module from top of OEM console.

Remove Emergency brake and Mode switch from console shift plate.