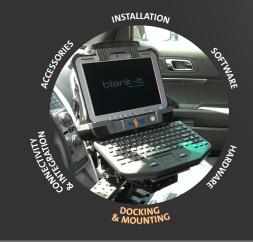

## TOTAL MOBILITY SOLUTION

Havis is a key component of your Total Mobility Solution, which starts with a business problem and includes the following:

- **Software** to solve the business problem for the end user
- Hardware to run the software inside the vehicle
- Connectivity & Integration to back-end systems
- Docking & Mounting solutions to make sure the hardware is mounted safely and allow for greatest uptime and productivity
- Professional Installation partners to make sure that the equipment is properly installed
- Accessories to assist in completing your Total Mobility Solution