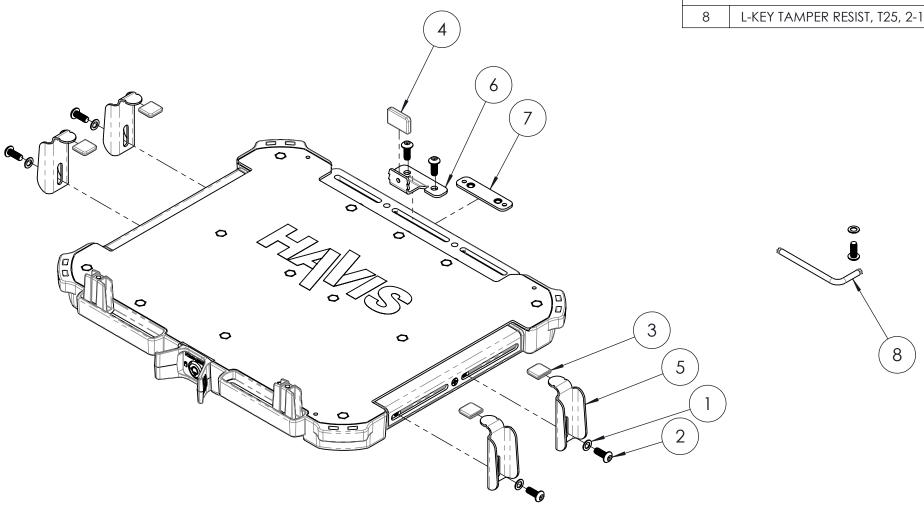

## **UT-1007-KIT HARDWARE CONTENTS**

MOTION DEVICES MUST BE MOVED TO AND STOWED/SECURED IN THEIR SAFE DRIVING POSITIONS BEFORE

| ITEM<br>NO. | DESCRIPTION                                                      | HAVIS<br>PART NO. | QTY. |
|-------------|------------------------------------------------------------------|-------------------|------|
| 1           | WASHER, BELLEVILLE, SERRATED, #10                                | GSM31089          | 5    |
| 2           | SCREW, BUTTON HEAD, PIN-IN-TORX, #10-32x0.5, CLEAR ZINC W/ PATCH | G\$M33327         | 7    |
| 3           | CAP - 0.45" X 0.5", 0.04" THK                                    | GSM41120          | 4    |
| 4           | CAP- 0.75" X 0.5", 0.04" THK.                                    | GSM41123          | 1    |
| 5           | BRACKET, HOLD DOWN LUG, SHORT, UT-1000 SERIES                    | UT-0112-SM        | 4    |
| 6           | BRACKET, REAR FENCE                                              | UT-0197-SM        | 1    |
| 7           | PLATE, RETAINER, REAR FENCE                                      | UT-0198-SM        | 1    |
| TOOLS       |                                                                  |                   |      |
| 8           | L-KEY TAMPER RESIST, T25, 2-13/32" L                             | GSM50261          | 1    |