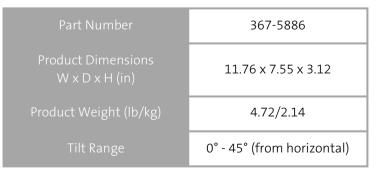

- Improved ergonomics provide an enhanced experience for associates of differing heights
- Easy tilt adjustability for optimum user experience and reduced screen glare
- Safely and securely houses HP Engage One Pro Advanced Hub within the stand
- Features 100MM VESA Mounting Bracket to securely mount HP Engage One Pro\*
- Cable harness to secure, protect and manage cables within the stand
- Free-standing provides flexibility to move stand to different locations as required
- Rubber feet hold stand in place and ensure ease of use
- Sleek, low profile design keeps solution close to the counter