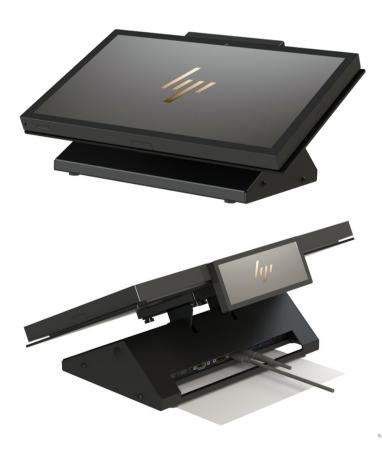

## LOW PROFILE DISPLAY STAND

## ACHIEVE ENHANCED USABILITY WITH THIS SLEEK STAND FOR HP ENGAGE ONE PRO

Expertly designed for the HP Engage One Pro 15.6", this Low Profile Display Stand from Havis is ideal for use across a variety of settings including Retail and Hospitality. With easy angle adjustability and low to the counter design, this stand makes it easy and comfortable for associates to use.

- Improved ergonomics provide an enhanced experience for associates of differing heights
- Easy tilt adjustability for optimum user experience and reduced screen glare
- Safely and securely houses HP Engage One Pro Advanced Hub within the stand
- Features 100MM VESA Mounting Bracket to securely mount HP Engage One Pro\*
- Cable harness to secure, protect and manage cables within the stand
- Free-standing provides flexibility to move stand to different locations as required
- Rubber feet hold stand in place and ensure ease of use
- Sleek, low profile design keeps solution close to the counter