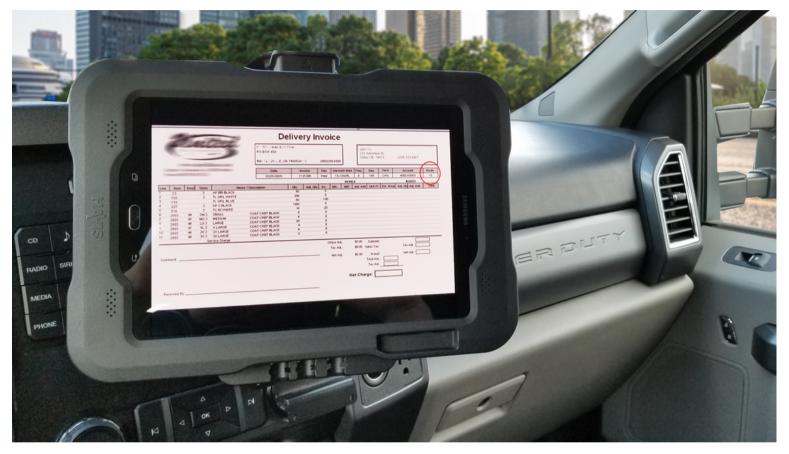

# SAMSUNG TABLET DOCKING STATIONS

TC-104 & TC-108

### SIMPLE, SAFE & SECURE CONNECTIVITY FOR SAMSUNG DEVICES

- Integrated charging through dock
- Full access to camera, speakers & controls
- Portrait & landscape orientation
- LED power indicator light

## SAMSUNG TABLET DOCKING STATIONS

TC-104 & TC-108

Havis Universal Tablet Docking Stations give the end user long term flexibility without commitment to one device.

- Available with charge only or charge & data options
- Supports portrait and landscape orientation
- Includes VESA 75 hole pattern for convenient mounting
- Integrated strain relieving
- Handstrap included on case except for Galaxy Tab Active2