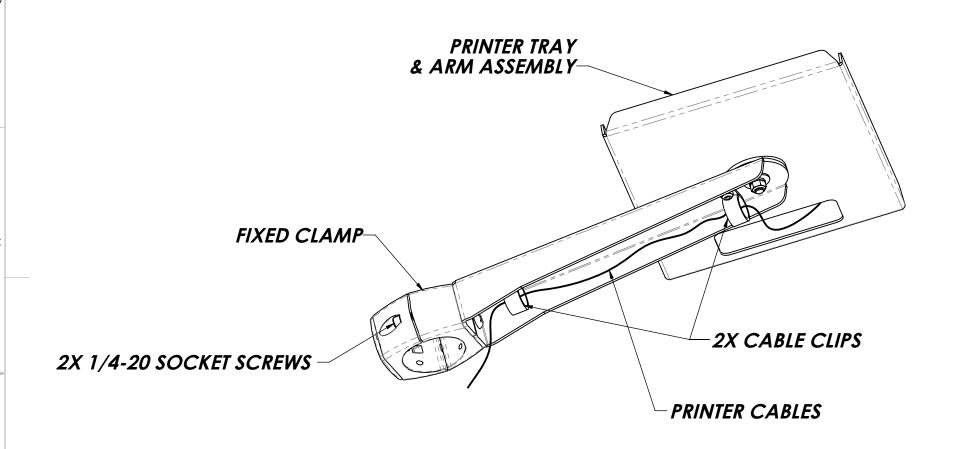

## **ASSEMBLY STEPS:**

- 1. SLIDE THE **PRINTER TRAY & ARM ASSEMBLY** ONTO THE CUSTOMER'S POLE THEN TIGHTEN THE 2X 1/4-20 SOCKET SCREWS TO SECURE AT DESIRED HEIGHT.
- 2. PLACE PRINTER ONTO THE **PRINTER TRAY**.
- 3. ROUTE **Printer Cables** through **2x cable clips** as shown.