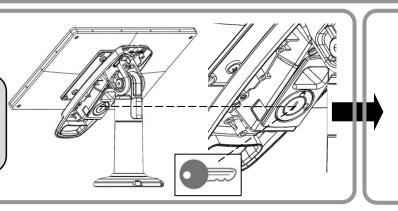

## OPTIONAL

#### SAFEBASE OPTION

To lock device, turn key clockwise then remove key.

To unlock, turn counterclockwise.