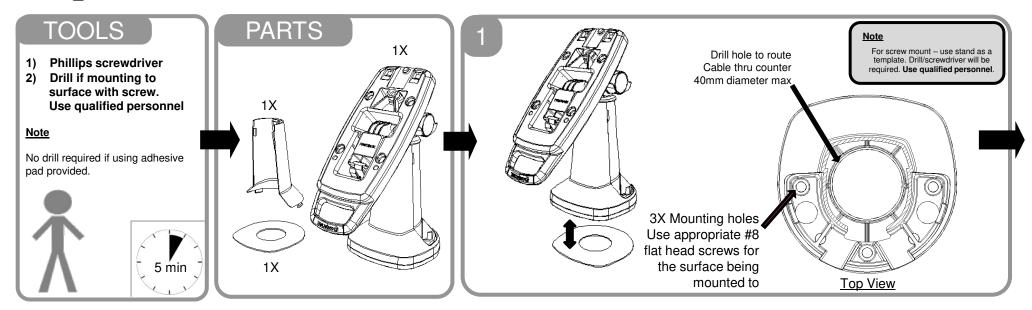

# FlexiPole Plus (Quick Release) Tablet Mount

Quick Installation Guide - TAB20121 + TAB40121

### FlexiPole Plus (Quick Release) Tablet Mount

Quick Installation Guide - TAB20121 + TAB40121

Step 1

Align holes of VESA backplate with corresponding mounting holes of device.

Or fix to device at desired orientation with VHB pad

Step 2

If fitting with screws use screwdriver to hand tighten.

(M4 screws supplied. For other sizes refer to display manufacturer handbook)