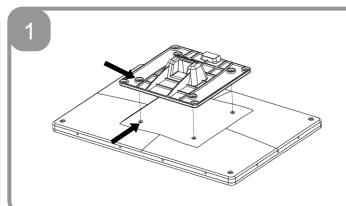

### FlexiPole Plus (Quick Release) Tablet Mount

Quick Installation Guide - TAB20121 + TAB40121

Step 1

Align holes of VESA backplate with corresponding mounting holes of device.

Or fix to device at desired orientation with VHB pad