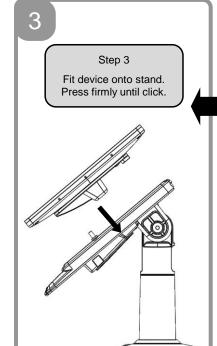

#### SAFEBASE OPTION

To lock device, turn key clockwise then remove key.

To unlock, turn counterclockwise.