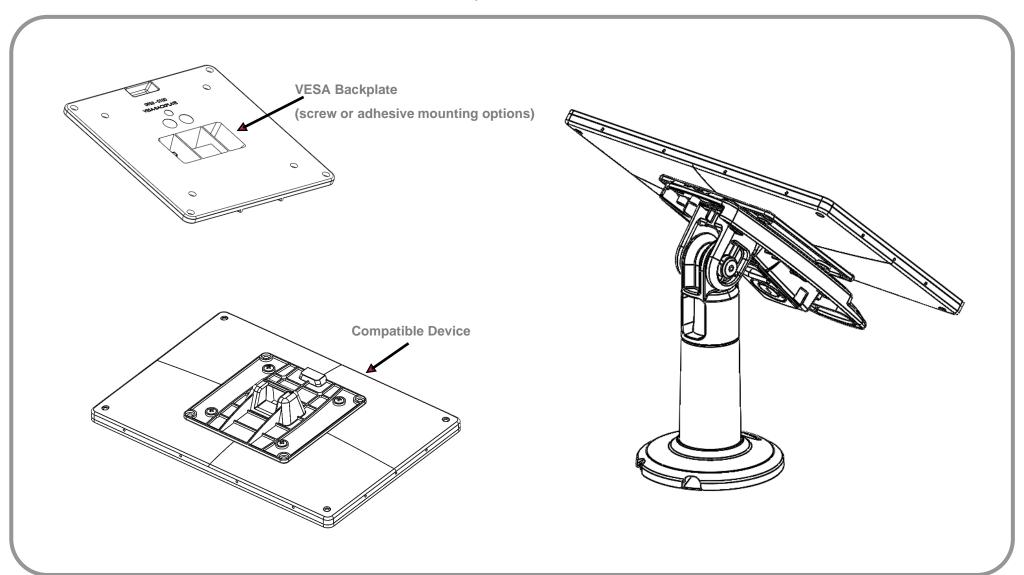

### FlexiPole Plus (Quick Release) Tablet Mount

Quick Installation Guide - TAB20121 + TAB40121

Step 1

Align holes of VESA backplate with corresponding mounting holes of device.

Or fix to device at desired orientation with VHB pad