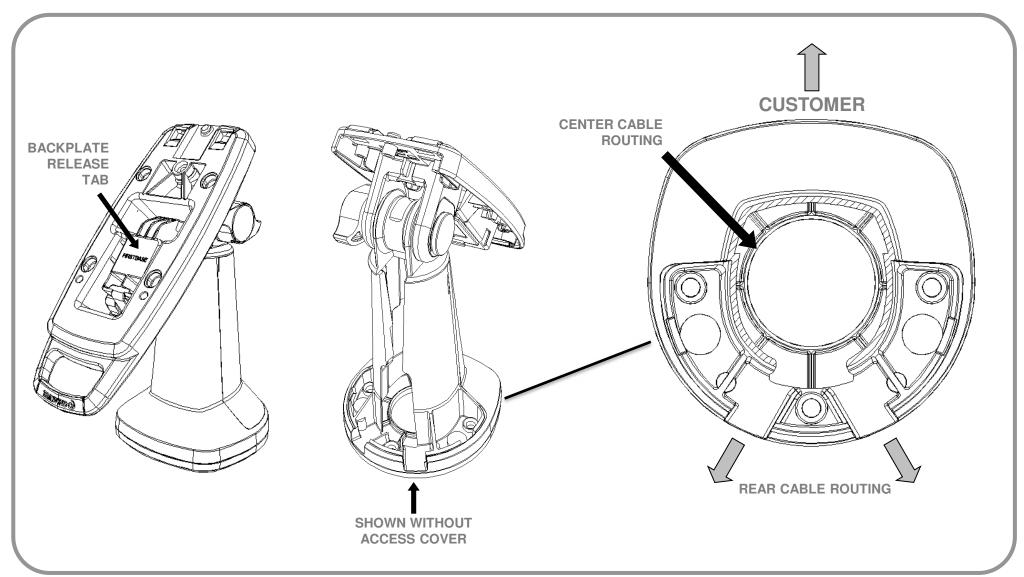

# FlexiPole Plus (Quick Release) Tablet Mount

Quick Installation Guide - TAB20121 + TAB40121

### FlexiPole Plus (Quick Release) Tablet Mount

Quick Installation Guide - TAB20121 + TAB40121

Step 1

Align holes of VESA backplate with corresponding mounting holes of device.

Or fix to device at desired orientation with VHB pad