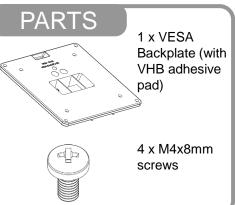

### FlexiPole Plus (Quick Release) Tablet Mount

Quick Installation Guide - TAB20121 + TAB40121

Step 1

Align holes of VESA backplate with corresponding mounting holes of device.

Or fix to device at desired orientation with VHB pad

Step 2

If fitting with screws use screwdriver to hand tighten.

(M4 screws supplied. For other sizes refer to display manufacturer handbook)