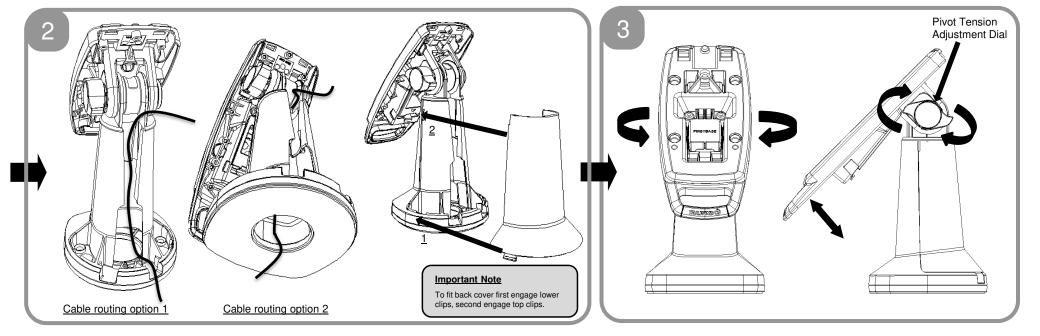

Step 2

If fitting with screws use screwdriver to hand tighten.

(M4 screws supplied. For other sizes refer to display manufacturer handbook)