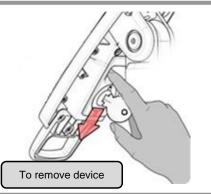

#### SAFEBASE OPTION

To lock device, turn key clockwise then remove key.

To unlock, turn counterclockwise.