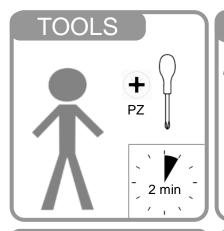

## FlexiPole Tab (Plus) Tablet Mount

Quick Installation Guide

### FlexiPole Tab (Plus) Tablet Mount

Quick Installation Guide

# FlexiPole Plus (Quick Release) Tablet Mount

Quick Installation Guide - TAB20121 + TAB40121