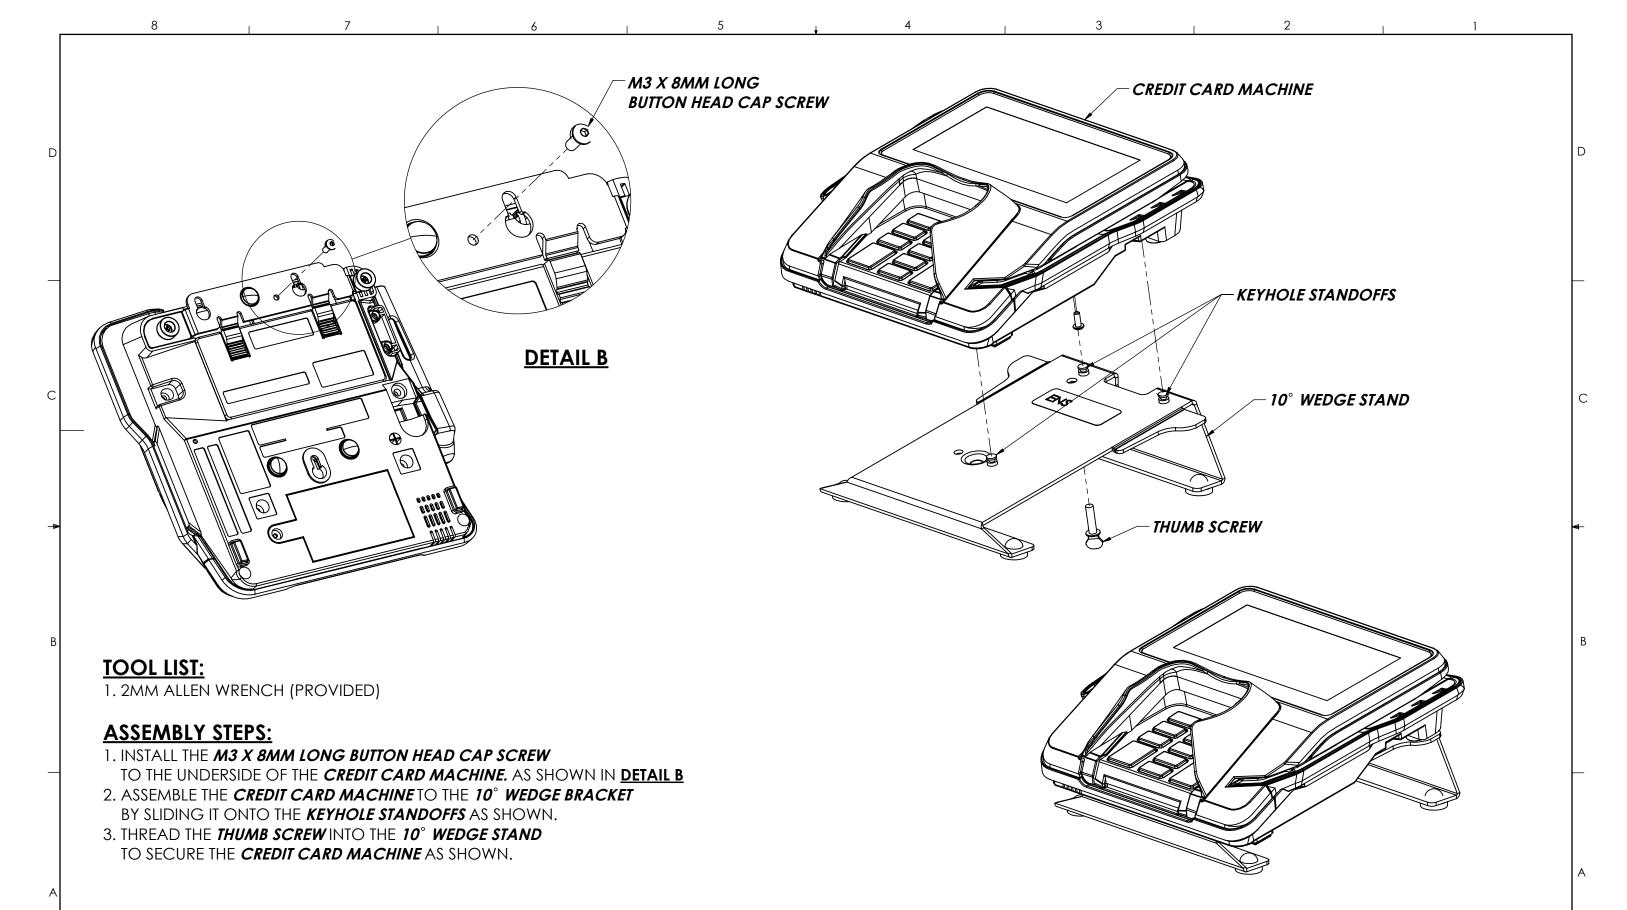

| - 1 |                                                                                                                                                                               |           |                                |              | REVISIONS             |                           |          |     |       |  |
|-----|-------------------------------------------------------------------------------------------------------------------------------------------------------------------------------|-----------|--------------------------------|--------------|-----------------------|---------------------------|----------|-----|-------|--|
|     | DWG. NO. 367-2439                                                                                                                                                             | REV.      | TITLE                          |              | REV                   | DESCRIPTION               | DATE     | BY  | CHK'D |  |
| ŀ   | DRAWN                                                                                                                                                                         | DATE      | 10 DEG WEDGE                   |              | D                     |                           | 12/04/12 | JEB | JEB   |  |
|     | A. MCLAUGHLIN                                                                                                                                                                 | 3/19/2012 | VERIFONE MX915/MX925/M424/M425 | SHEET 1 OF 1 | CUSTOMER INSTRUCTIONS |                           |          |     |       |  |
|     | THE INFORMATION CONTAINED IN THIS DRAWING IS THE SOLE PROPERTY OF HAVIS, INC. AND REPRODUCTION IN PART OR IN WHOLE WITHOUT THE WRITTEN PERMISSION OF HAVIS, INC. IS PROHIBITE |           |                                |              |                       | D. COSTONIER INSTRUCTIONS |          |     |       |  |
|     | 8                                                                                                                                                                             |           | 7 6 5                          | 4 3          |                       | 7                         | 1        |     |       |  |