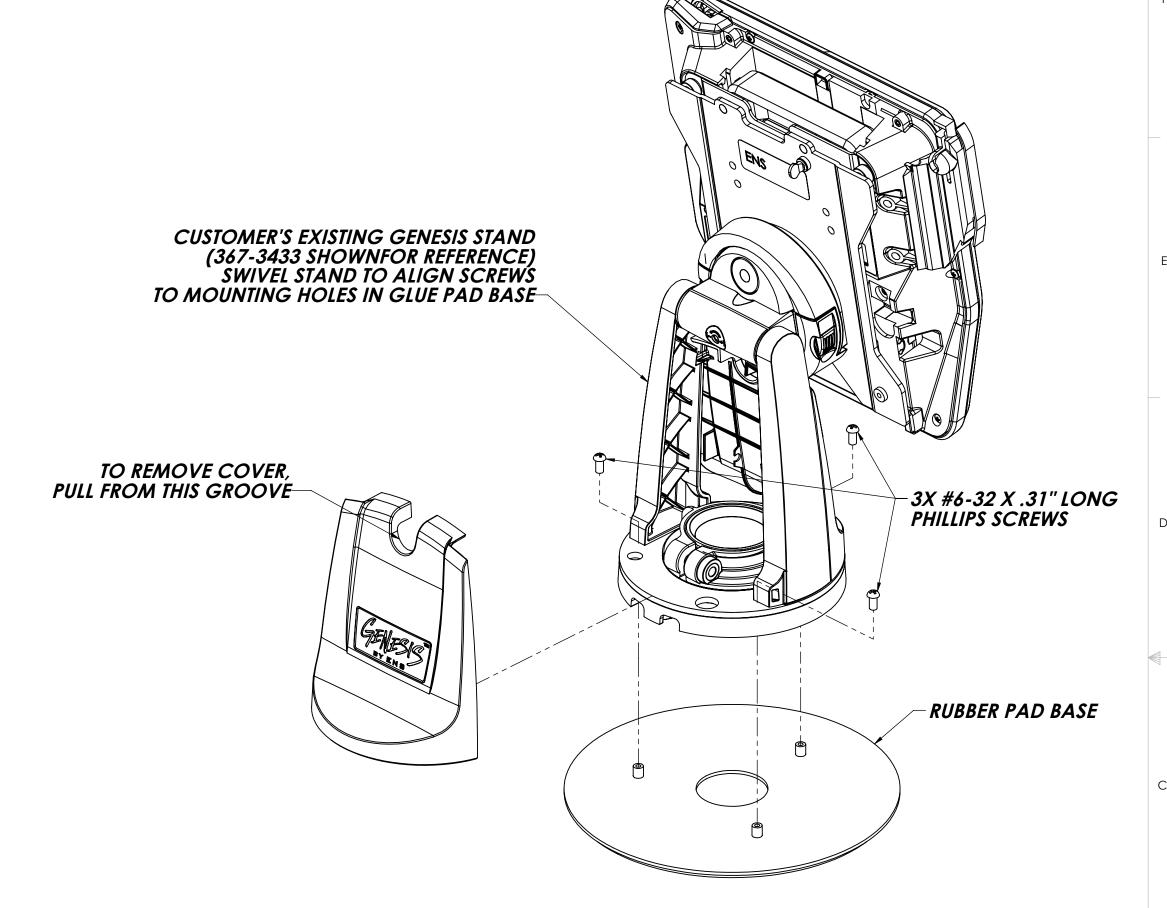

## ENS GENESIS STAND ASSEMBLY

**TOOLS LIST:** 

6

1. #2 PHILLIPS SCREW DRIVER

## **ASSEMBLY STEPS:**

- 1. ASSEMBLE RUBBER PAD BASE TO CUSTOMER'S ENS SWIVEL OR GENESIS STAND USING 3X #6-32 X .31" LONG PHILLIPS SCREWS AS SHOWN.
- 2. REFER TO INSTRUCTIONS INCLUDED WITH **SWIVEL OR GENESIS STAND** TO FINISH CREDIT CARD MACHINE / TABLET INSTALLATION.