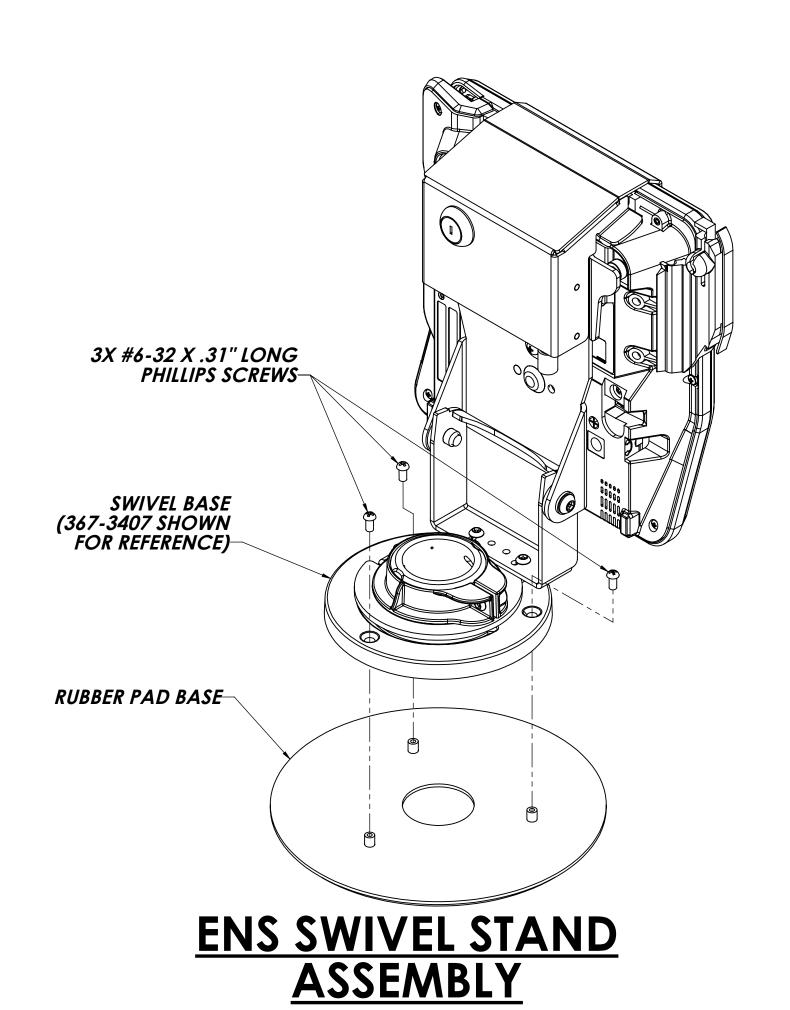

## ENS GENESIS STAND ASSEMBLY

**TOOLS LIST:** 

6

1. #2 PHILLIPS SCREW DRIVER

## **ASSEMBLY STEPS:**

- 1. ASSEMBLE RUBBER PAD BASE TO CUSTOMER'S ENS SWIVEL OR GENESIS STAND USING 3X #6-32 X .31" LONG PHILLIPS SCREWS AS SHOWN.
- 2. REFER TO INSTRUCTIONS INCLUDED WITH **SWIVEL OR GENESIS STAND** TO FINISH CREDIT CARD MACHINE / TABLET INSTALLATION.