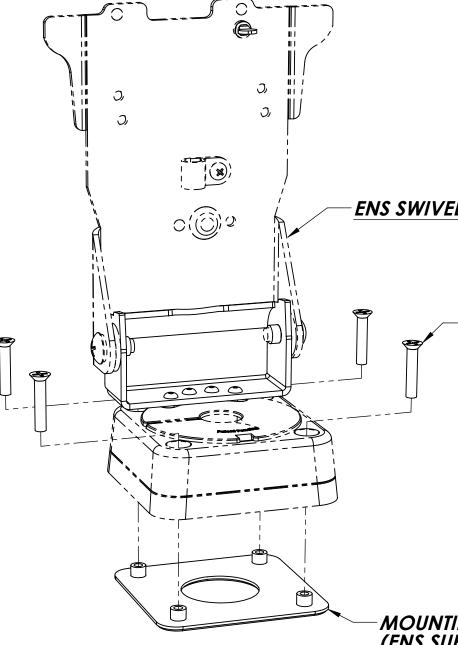

### NOTES:

8

Π

С

- 1. INSTALL THE MOUNTING PLATE WITH ADHESIVE PAD TO THE ENS SWIVEL STAND USING THE 4X #10-32 X 1.00" LONG PHILLIPS FLAT HEAD SCREWS AS SHOWN.
- 2. FOR STAND INSTALLATION SEE THE CUSTOMER **INSTRUCTIONS THAT WERE PROVIDED WITH THE ENS SWIVEL STAND.**

## ENS SWIVEL STAND SOLD SEPARATELY

#### *4X #10-32 X 1.00" LONG PHILLIPS* FLAT HEAD SCREWS (ENS SUPPLIED)

С

#### MOUNTING PLATE WITH ADHESIVE PAD (ENS SUPPLIED)

| EASED FOR PROTOTYPE     |                                                                                          |          |     | 08/05/13 | JGC      | JGC                 |   |
|-------------------------|------------------------------------------------------------------------------------------|----------|-----|----------|----------|---------------------|---|
| DESCRIPTION             |                                                                                          |          |     | DATE     | BY       | CHK'D               | A |
| ristopherson<br>0/17/12 | HAVIS                                                                                    |          |     |          |          |                     |   |
| CALE DRAWING            | CUSTOMER INSTRUCTIONS,<br>GLUE PAD SYSTEM, FOR ENS2554<br>CENTER HOLE SWIVEL SQUARE BASE |          |     |          |          |                     |   |
|                         | size B                                                                                   | DWG. NO. | 367 | 7-2569   | RE<br>SH | V. B<br>HEET 1 OF 1 |   |
|                         | 2                                                                                        |          |     | 1        |          |                     |   |