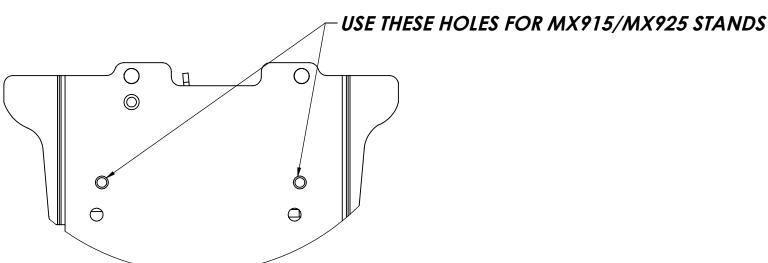

NOTE: WHEN INSTALLING THE FIXED REAR LOCKING BRACKET ON A MX915 / MX925 STAND USE THE 2X #8-32 X .31" LONG BUTTON SOCKET HEAD SCREWS AND ATTACH TO THE HOLES MARKED MX925 AS SHOWN IN DETAIL A.

- 3. REINSTALL THE *Credit Card Machine* to the *Existing Center Hole Swivel Stand* by sliding it onto the *3x Keyhole Standoffs* as shown.
- 4. ROUTE THE *Machine Cables* through the *Cable Clip* and *Fixed Rear Locking Bracket* as shown.
- 5. MOVE **rear locking bracket** into place and lock as shown in **detail b**.

## DETAIL A MX915/MX925 STANDS

THE INFORMATION CONTAINED IN THIS DRAWING IS THE SOLE PROPERTY OF HAVIS AND REPRODUCTION IN PART OR IN WHOLE WITHOUT THE WRITTEN PERMISSION OF HAVIS IS PROHIBITED.

|                                                     | С                    |             |                           |          | 10/12/20              | JVT | S            | Υ   |
|-----------------------------------------------------|----------------------|-------------|---------------------------|----------|-----------------------|-----|--------------|-----|
|                                                     | REV.                 | DESCRIPTION |                           |          | DATE                  | BY  | СНІ          | K'D |
| DIMS. AND TOLERANCES PER<br>ASME Y14.5 - 1994       | DRAWN                | t. strand   |                           |          |                       |     |              |     |
| UNLESS OTHERWISE SPECIFIED DIMENSIONS ARE IN INCHES | DATE                 | 9/26/2017   |                           |          |                       |     |              |     |
| TOLERANCES ARE:                                     | CHECKED              |             |                           |          |                       |     |              |     |
| FRACTIONAL ± 1/32                                   | DATE                 |             | TITLE                     | CUSTOME  | USTOMER INSTRUCTIONS, |     |              |     |
| 2 PLC. DEC. ± .03                                   | DO NOT SCALE DRAWING |             | REAR LOCKING, ADD-ON KIT, |          |                       |     |              |     |
| 3 PLC. DEC. ± .010                                  | MATERIAL             | -           |                           | VERI     | FONE M400             |     |              |     |
| ANGULAR ± 0°30'                                     | FINISH               | -           | SIZE C DWG. NO.           | DWG. NO. | 67-4617               | RE  | ٧.           | С   |
|                                                     |                      |             |                           | 30       | 0/-401/               | S   | SHEET 1 OF 1 |     |