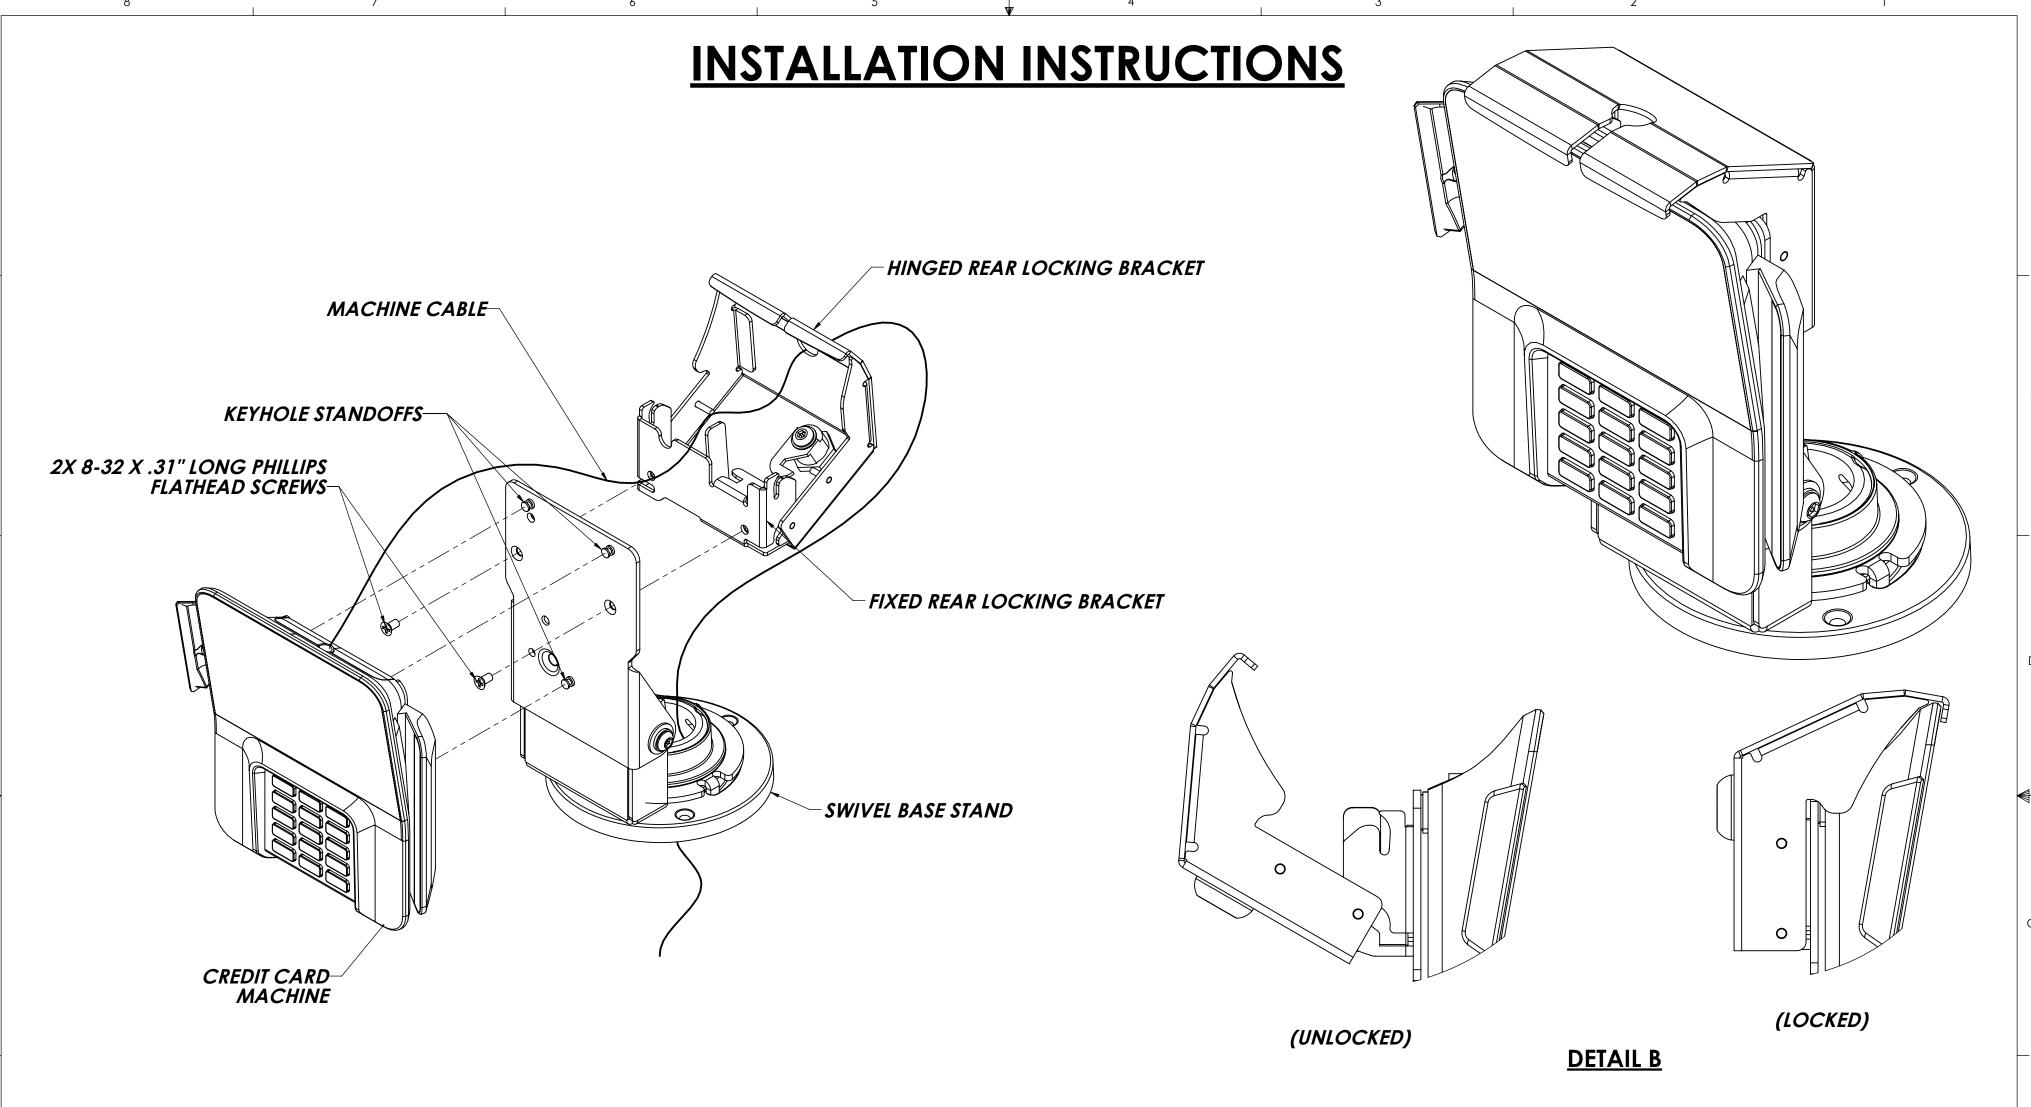

## **TOOL LIST:**

I. #2 PHILLIPS SCREW OR DRILL DRIVER

## **ASSEMBLY STEPS:**

- 1. REMOVE **CREDIT CARD MACHINE** FROM **EXISTING CENTER HOLE SWIVEL STAND** BY REMOVING **EXISTING MACHINE THUMB SCREW** AND LIFTING OFF **3X KEYHOLE STANDOFFS** AS SHOWN..
- 2. ATTACH **FIXED REAR LOCKING BRACKET** BY USING **2X #8-32 X .31" LONG PHILLIPS FLATHEAD SCREWS** AS SHOWN.

NOTE: WHEN INSTALLING THE FIXED REAR LOCKING BRACKET ON A MX915 / MX925 STAND USE THE 2X #8-32 X .31" LONG BUTTON SOCKET HEAD SCREWS AND ATTACH TO THE HOLES MARKED MX925 AS SHOWN IN DETAIL A.

- 3. REINSTALL THE *Credit Card Machine* to the *Existing Center Hole Swivel Stand* by sliding it onto the *3x Keyhole Standoffs* as shown.
- 4. ROUTE THE *Machine Cables* through the *Cable Clip* and *Fixed Rear Locking Bracket* as shown.
- 5. MOVE **rear locking bracket** into place and lock as shown in **detail b**.