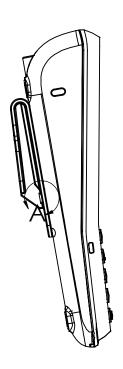

## **ASSEMBLY STEPS:**

1. USING THE **HOLSTER** AS A TEMPLATE, MARK AND DRILL .09" DIAMETER HOLES INTO *Wall Section.* See: <u>Dimensioning Pattern</u>. 2. Attach *Holster* to *Wall Section* with *4X #8 X .63" Long Phillips* SCREWS AS SHOWN.

3. ATTACH CLIP TO CREDIT CARD MACHINE WITH 2X M3 X 6MM LONG PHILLIPS SCREWS AS SHOWN. MAKE SURE TO TIGHTEN BOTH SCREWS FULLY. SEE: **Detail a** 

4. SLIDE CLIP INTO HOLSTER AS SHOWN.

|                                                                                                                                         |                                                        | Α                    |           |                                               |                                                                      | 9/11/18  | JEB | JVT       |  |  |
|-----------------------------------------------------------------------------------------------------------------------------------------|--------------------------------------------------------|----------------------|-----------|-----------------------------------------------|----------------------------------------------------------------------|----------|-----|-----------|--|--|
|                                                                                                                                         |                                                        | REV.                 | C         | DESCRIPTION                                   |                                                                      | DATE     | BY  | CHK'D     |  |  |
|                                                                                                                                         | DIMS. AND TOLERANCES PER<br>ASME Y14.5 - 1994          |                      |           |                                               |                                                                      |          |     |           |  |  |
|                                                                                                                                         | UNLESS OTHERWISE SPECIFIED<br>DIMENSIONS ARE IN INCHES | DATE                 | 9/11/2018 |                                               | HAVIS                                                                |          |     |           |  |  |
|                                                                                                                                         | TOLERANCES ARE:                                        | CHECKED              |           |                                               |                                                                      |          |     |           |  |  |
|                                                                                                                                         | FRACTIONAL ± 1/32                                      |                      | ATE       |                                               | TITLE CUSTOMER INSTRUCTIONS,<br>WALL HOLSTER, PLASTIC, QUICK-RELEASE |          |     |           |  |  |
|                                                                                                                                         | 2 PLC. DEC. ± .03                                      | DO NOT SCALE DRAWING |           | WITH ADHESIVE PADS<br>FOR VERIFONE P200/ P400 |                                                                      |          |     |           |  |  |
|                                                                                                                                         | 3 PLC. DEC. ± .010                                     |                      |           |                                               |                                                                      |          |     |           |  |  |
| IN CONTAINED IN THIS DRAWING IS THE SOLE PROPERTY OF DUCTION IN PART OR IN WHOLE WITHOUT THE WRITTEN PERMISSION OF HAVIS IS PROHIBITED. | ANGULAR ± 0°30'                                        | FINISH               |           | SIZE                                          | DWG. NO.                                                             | 367-4874 | RE  | v. A      |  |  |
|                                                                                                                                         |                                                        |                      | N/A       | C                                             |                                                                      | 30/-40/4 | s   | HEET 1 OF |  |  |
| 3                                                                                                                                       |                                                        |                      | 2         |                                               |                                                                      | 1        |     |           |  |  |