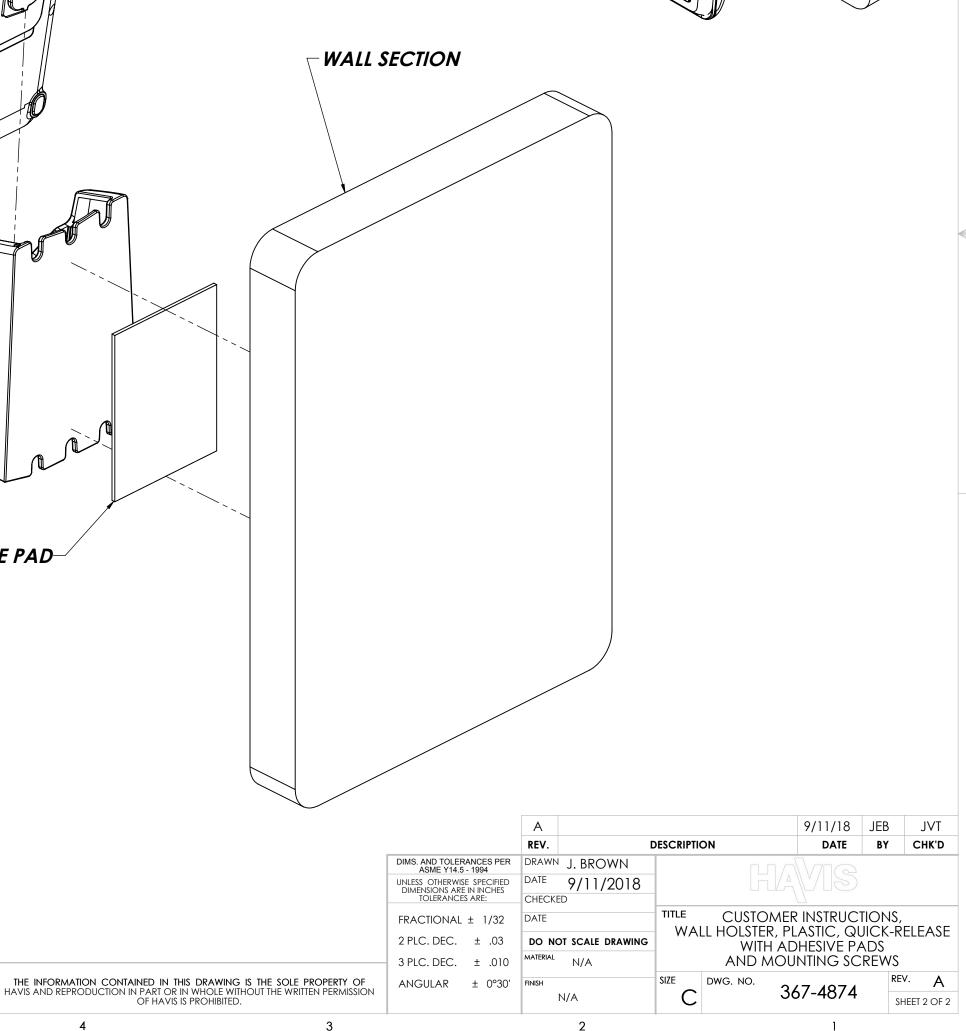

## **INSTALLATION INSTRUCTIONS SHEET 2 - ADHESIVE PAD OPTION** (SEE SHEET 1 FOR SCREW ATTACHMENT OPTION)

CREDIT CARD MACHINE

**ASSEMBLY STEPS:** 

8

8

7

- 1. REMOVE PAPER BACKING FROM **GLUE PAD** AND ADHERE TO HOLSTER AS SHOWN. PRESS FIRMLY TO ENSURE A GOOD BOND. NOTE: BE SURE TO CLEAN MOUNTING SURFACE WITH ISOPROPYL ALCOHOL AND ALLOW TO DRY BEFORE ADHERING.
- 2. REMOVE PAPER BACKING FROM GLUE PAD ON HOLSTER ADHERE TO WALL SECTION AS SHOWN. PRESS FIRMLY TO ENSURE A GOOD BOND. **NOTE:** BE SURE TO CLEAN MOUNTING SURFACE WITH ISOPROPYL ALCOHOL AND ALLOW TO DRY BEFORE ADHERING.

6

3. SLIDE *CLIP* INTO *HOLSTER* AS SHOWN. (SEE SHEET 1 FOR CLIP INSTALLATION TO VERIFONE P200/400)

7

**GLUE PAD** 

HOLSTER

5

4

1