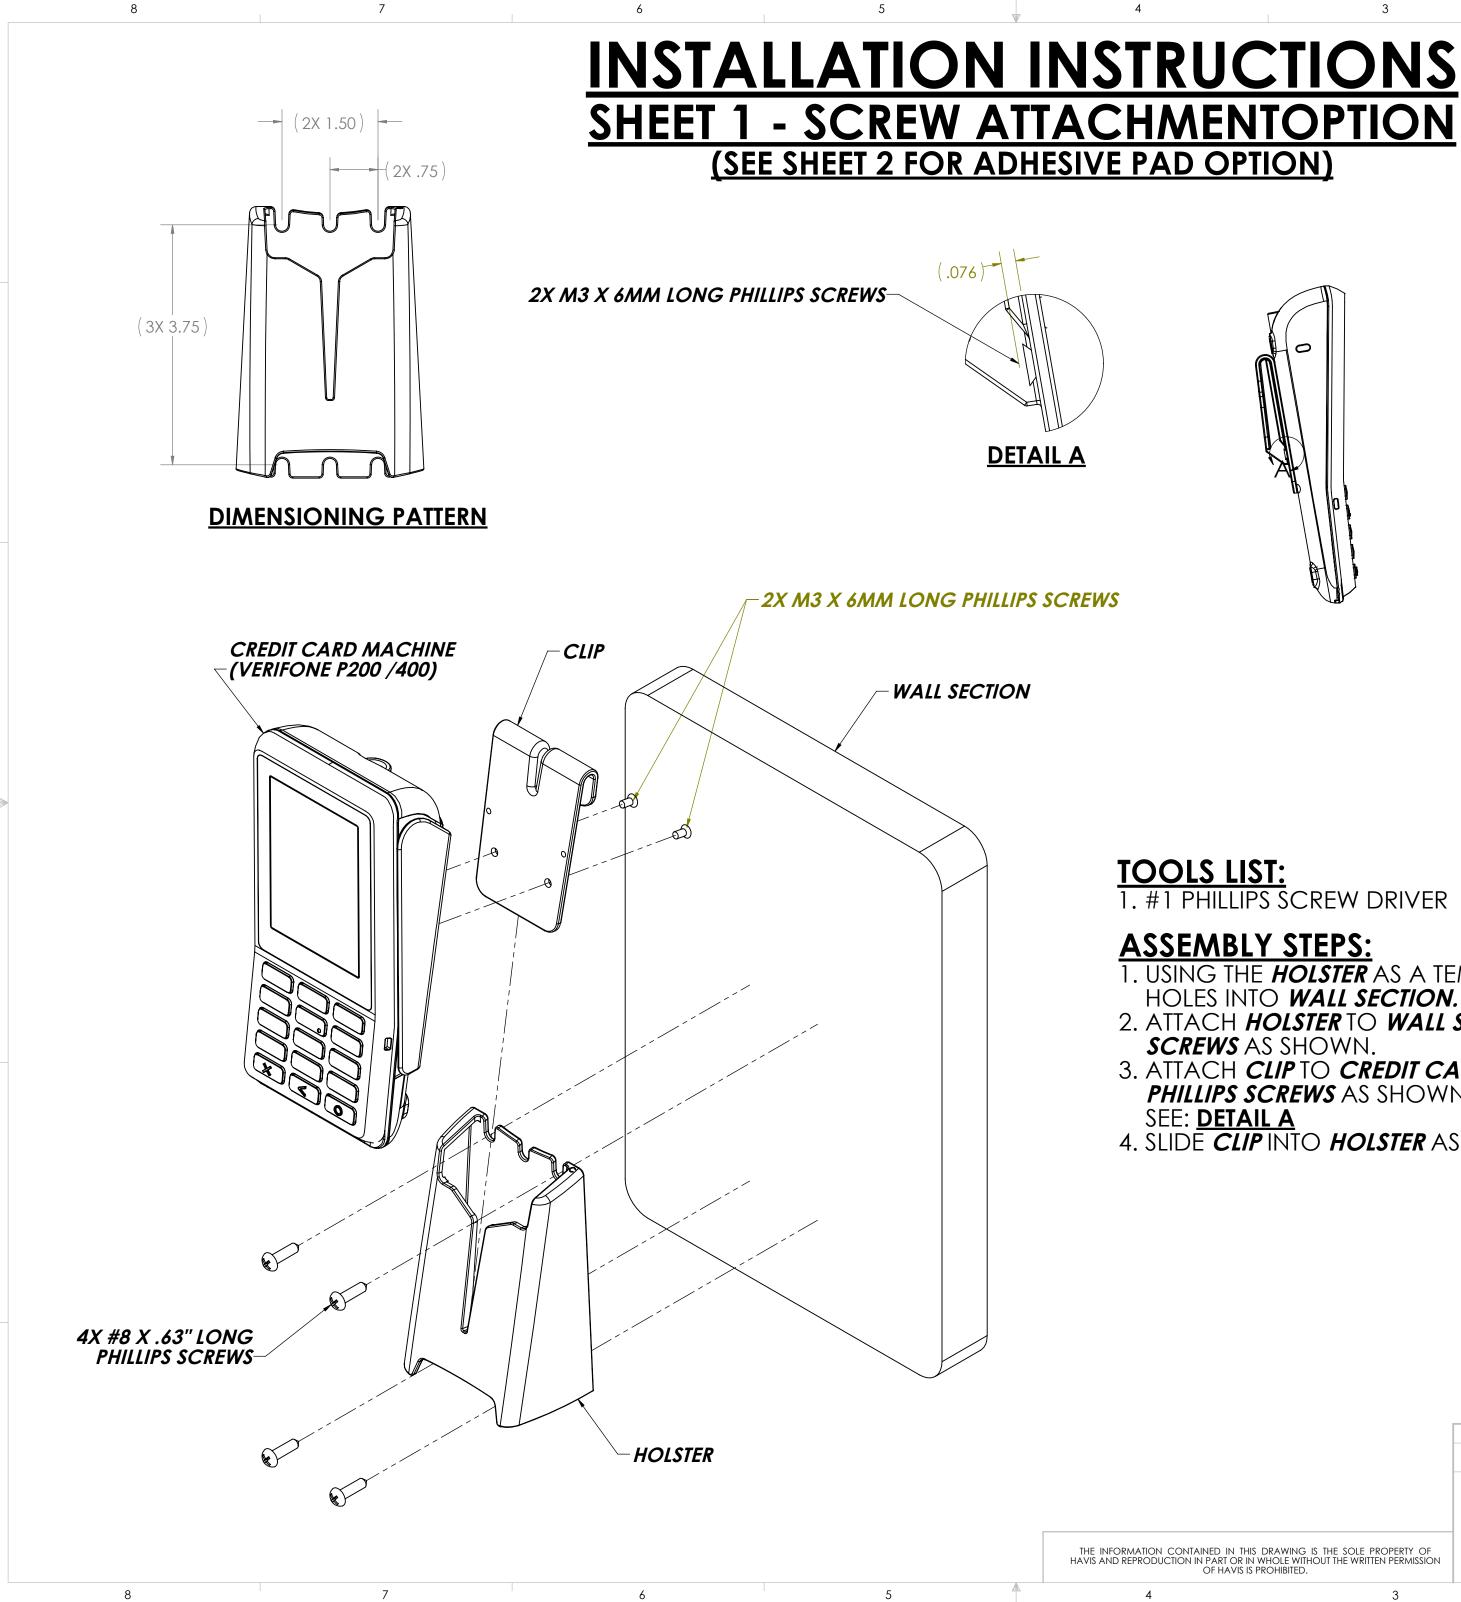

3. ATTACH CLIP TO CREDIT CARD MACHINE WITH 2X M3 X 6MM LONG PHILLIPS SCREWS AS SHOWN. MAKE SURE TO TIGHTEN BOTH SCREWS FULLY. SEE: **Detail a** 

4. SLIDE CLIP INTO HOLSTER AS SHOWN.

|                                                                                                                                         |                                                        | Α                    |           |                                               |                                                                      | 9/11/18  | JEB | JVT       |  |  |
|-----------------------------------------------------------------------------------------------------------------------------------------|--------------------------------------------------------|----------------------|-----------|-----------------------------------------------|----------------------------------------------------------------------|----------|-----|-----------|--|--|
|                                                                                                                                         |                                                        | REV.                 | C         | DESCRIPTION                                   |                                                                      | DATE     | BY  | CHK'D     |  |  |
|                                                                                                                                         | DIMS. AND TOLERANCES PER<br>ASME Y14.5 - 1994          |                      |           |                                               |                                                                      |          |     |           |  |  |
|                                                                                                                                         | UNLESS OTHERWISE SPECIFIED<br>DIMENSIONS ARE IN INCHES | DATE                 | 9/11/2018 |                                               | HAVIS                                                                |          |     |           |  |  |
|                                                                                                                                         | TOLERANCES ARE:                                        | CHECKED              |           |                                               |                                                                      |          |     |           |  |  |
|                                                                                                                                         | FRACTIONAL ± 1/32                                      |                      | ATE       |                                               | TITLE CUSTOMER INSTRUCTIONS,<br>WALL HOLSTER, PLASTIC, QUICK-RELEASE |          |     |           |  |  |
|                                                                                                                                         | 2 PLC. DEC. ± .03                                      | DO NOT SCALE DRAWING |           | WITH ADHESIVE PADS<br>FOR VERIFONE P200/ P400 |                                                                      |          |     |           |  |  |
|                                                                                                                                         | 3 PLC. DEC. ± .010                                     |                      |           |                                               |                                                                      |          |     |           |  |  |
| IN CONTAINED IN THIS DRAWING IS THE SOLE PROPERTY OF DUCTION IN PART OR IN WHOLE WITHOUT THE WRITTEN PERMISSION OF HAVIS IS PROHIBITED. | ANGULAR ± 0°30'                                        | FINISH               |           | SIZE                                          | DWG. NO.                                                             | 367-4874 | RE  | v. A      |  |  |
|                                                                                                                                         |                                                        |                      | N/A       | C                                             |                                                                      | 30/-40/4 | s   | HEET 1 OF |  |  |
| 3                                                                                                                                       |                                                        |                      | 2         |                                               |                                                                      | 1        |     |           |  |  |