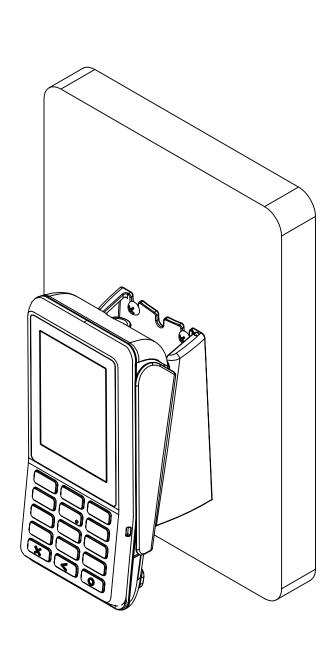

## **ASSEMBLY STEPS:**

1. USING THE **HOLSTER** AS A TEMPLATE, MARK AND DRILL .09" DIAMETER HOLES INTO *Wall Section.* See: <u>Dimensioning Pattern</u>. 2. Attach *Holster* to *Wall Section* with *4X #8 X .63" Long Phillips* SCREWS AS SHOWN.

3. ATTACH CLIP TO CREDIT CARD MACHINE WITH 2X M3 X 6MM LONG PHILLIPS SCREWS AS SHOWN. MAKE SURE TO TIGHTEN BOTH SCREWS FULLY. SEE: **Detail a** 

4. SLIDE CLIP INTO HOLSTER AS SHOWN.

|                                                                                                                                         |                                                        | Α                    |           |                                               |                                                                      | 9/11/18  | JEB | JVT       |  |  |
|-----------------------------------------------------------------------------------------------------------------------------------------|--------------------------------------------------------|----------------------|-----------|-----------------------------------------------|----------------------------------------------------------------------|----------|-----|-----------|--|--|
|                                                                                                                                         |                                                        | REV.                 | C         | DESCRIPTION                                   |                                                                      | DATE     | BY  | CHK'D     |  |  |
|                                                                                                                                         | DIMS. AND TOLERANCES PER<br>ASME Y14.5 - 1994          |                      |           |                                               |                                                                      |          |     |           |  |  |
|                                                                                                                                         | UNLESS OTHERWISE SPECIFIED<br>DIMENSIONS ARE IN INCHES | DATE                 | 9/11/2018 |                                               | HAVIS                                                                |          |     |           |  |  |
|                                                                                                                                         | TOLERANCES ARE:                                        | CHECKED              |           |                                               |                                                                      |          |     |           |  |  |
|                                                                                                                                         | FRACTIONAL ± 1/32                                      |                      | ATE       |                                               | TITLE CUSTOMER INSTRUCTIONS,<br>WALL HOLSTER, PLASTIC, QUICK-RELEASE |          |     |           |  |  |
|                                                                                                                                         | 2 PLC. DEC. ± .03                                      | DO NOT SCALE DRAWING |           | WITH ADHESIVE PADS<br>FOR VERIFONE P200/ P400 |                                                                      |          |     |           |  |  |
|                                                                                                                                         | 3 PLC. DEC. ± .010                                     |                      |           |                                               |                                                                      |          |     |           |  |  |
| IN CONTAINED IN THIS DRAWING IS THE SOLE PROPERTY OF DUCTION IN PART OR IN WHOLE WITHOUT THE WRITTEN PERMISSION OF HAVIS IS PROHIBITED. | ANGULAR ± 0°30'                                        | FINISH               |           | SIZE                                          | DWG. NO.                                                             | 367-4874 | RE  | v. A      |  |  |
|                                                                                                                                         |                                                        |                      | N/A       | C                                             |                                                                      | 30/-40/4 | s   | HEET 1 OF |  |  |
| 3                                                                                                                                       |                                                        |                      | 2         |                                               |                                                                      | 1        |     |           |  |  |