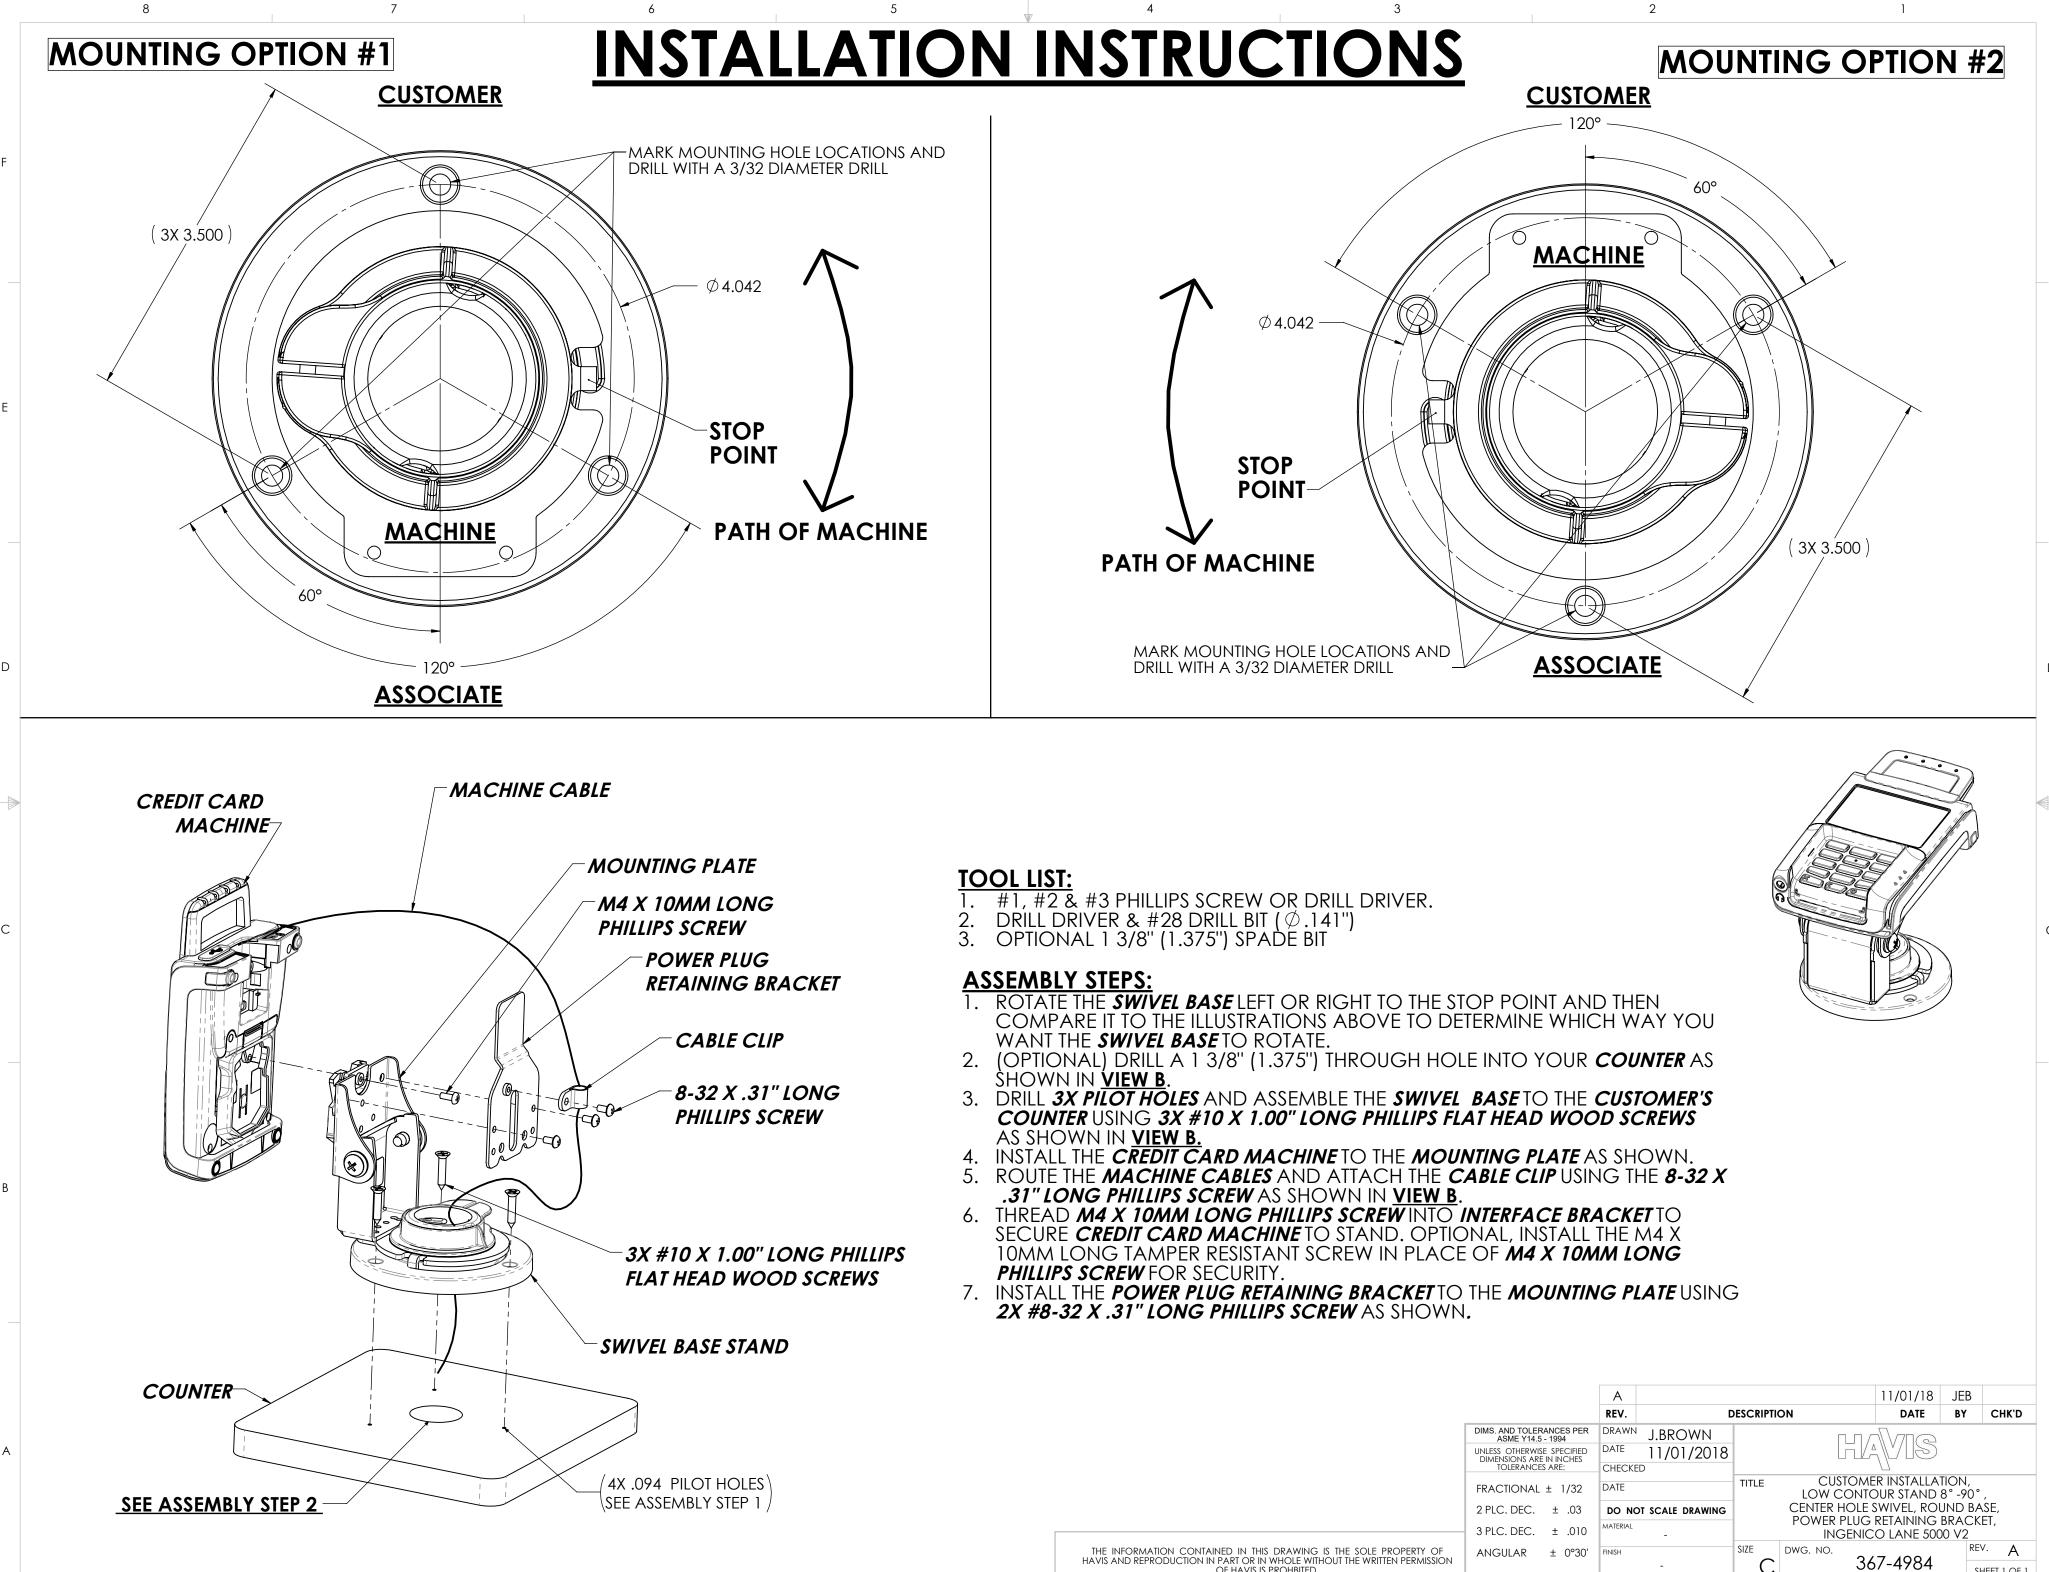

|                                                                                                                                                   |                                                                           | А                    |             |                                                        |                      | 11/01/18                 | JEB        |           |
|---------------------------------------------------------------------------------------------------------------------------------------------------|---------------------------------------------------------------------------|----------------------|-------------|--------------------------------------------------------|----------------------|--------------------------|------------|-----------|
|                                                                                                                                                   |                                                                           | REV.                 | DESCRIPTION |                                                        | DATE                 | BY                       | CHK'D      |           |
|                                                                                                                                                   | DIMS. AND TOLERANCES PER<br>ASME Y14.5 - 1994                             | DRAWN                | J.BROWN     |                                                        |                      |                          |            |           |
|                                                                                                                                                   | UNLESS OTHERWISE SPECIFIED<br>DIMENSIONS ARE IN INCHES<br>TOLERANCES ARE: | DATE                 | 11/01/2018  |                                                        |                      | 'MDS                     |            |           |
|                                                                                                                                                   | FRACTIONAL ± 1/32                                                         | DATE                 | :D          | TITLE                                                  | CUSTOME<br>LOW CONTO | ER INSTALLA<br>OUR STAND |            |           |
|                                                                                                                                                   | 2 PLC. DEC. ± .03                                                         | DO NOT SCALE DRAWING |             |                                                        | CENTER HOLE          | SWIVEL, RO               | DUND BASE, |           |
|                                                                                                                                                   | 3 PLC. DEC. ± .010                                                        |                      |             | POWER PLUG RETAINING BRACKET,<br>INGENICO LANE 5000 V2 |                      |                          |            |           |
| ATION CONTAINED IN THIS DRAWING IS THE SOLE PROPERTY OF<br>RODUCTION IN PART OR IN WHOLE WITHOUT THE WRITTEN PERMISSION<br>OF HAVIS IS PROHBITED. | ANGULAR ± 0°30'                                                           | FINISH               |             | SIZE                                                   | DWG. NO.             |                          | RE         | v. A      |
|                                                                                                                                                   |                                                                           |                      | -           |                                                        | 30                   | 7-4984                   | S          | HEET 1 OF |
| 4 3                                                                                                                                               | :                                                                         | -                    | 2           | -                                                      | •                    | 1                        |            |           |