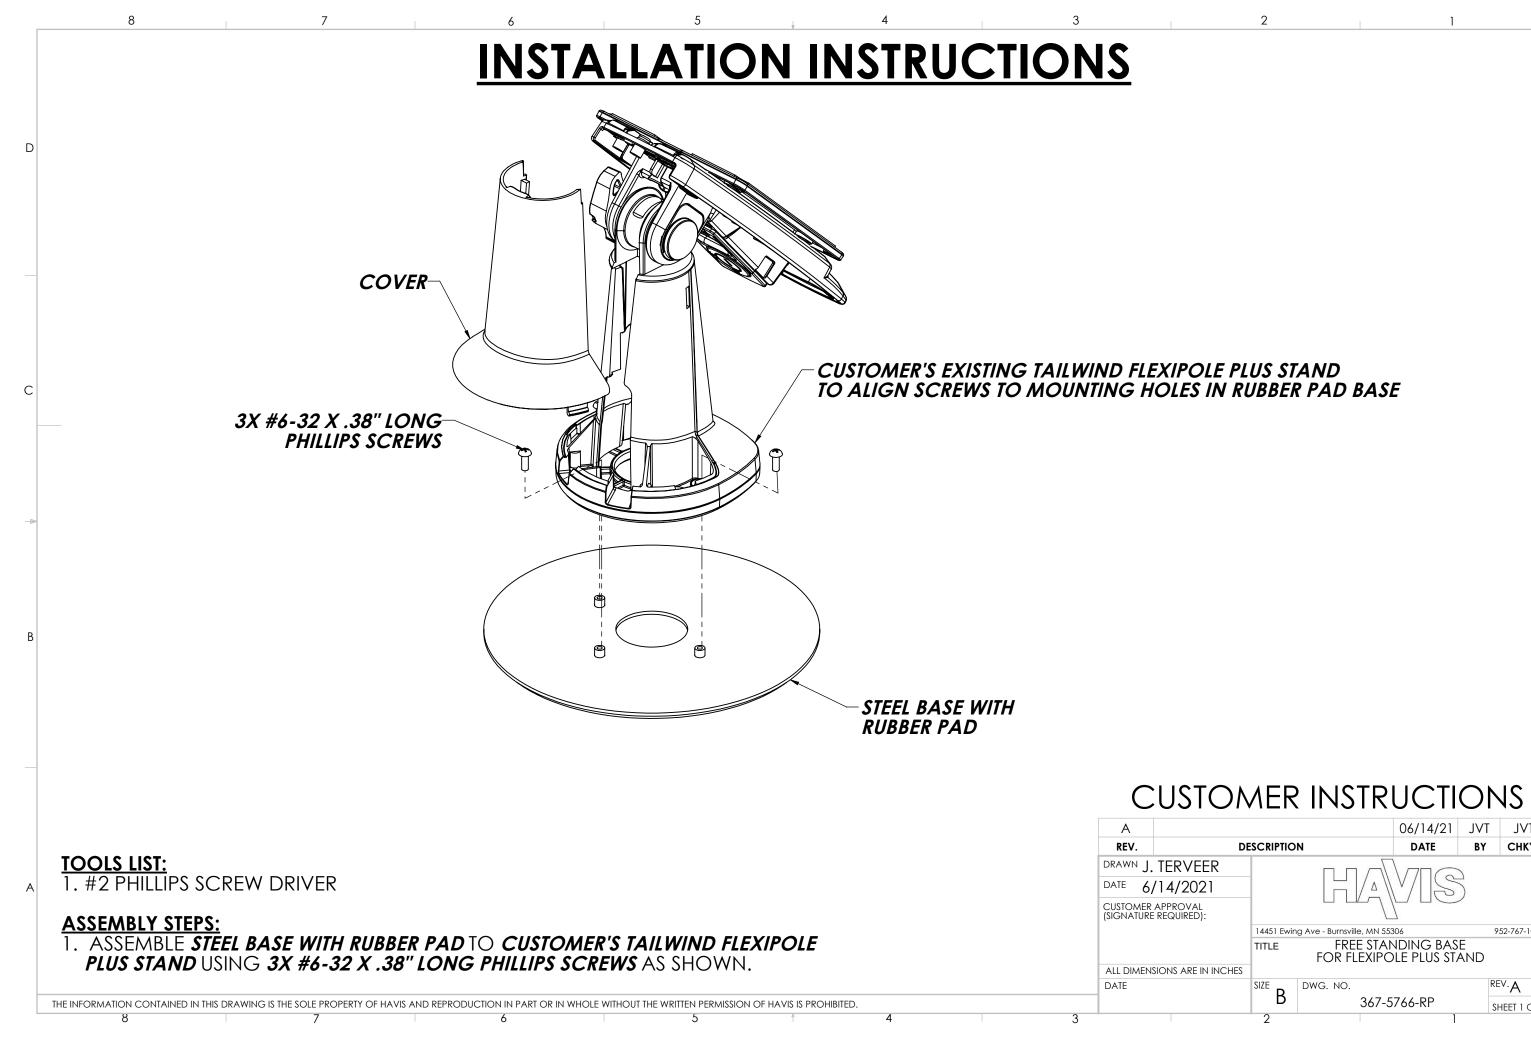

D

С

|                   |                                                                                               |       |  | 06/14/21 | JVT | JVT              |   |  |
|-------------------|-----------------------------------------------------------------------------------------------|-------|--|----------|-----|------------------|---|--|
| DESCRIPTION       |                                                                                               |       |  | DATE     | BY  | CHK'D            |   |  |
| RVEER             |                                                                                               |       |  |          |     |                  |   |  |
| /2021             |                                                                                               |       |  |          |     |                  |   |  |
| ROVAL<br>QUIRED): |                                                                                               |       |  |          |     |                  |   |  |
|                   | 14451 Ewing Ave - Burnsville, MN 55306<br>TITLE FREE STANDING BASE<br>FOR FLEXIPOLE PLUS STAN |       |  |          | 9   | 952-767-1005     |   |  |
|                   |                                                                                               |       |  |          |     |                  |   |  |
| s are in inches   |                                                                                               |       |  |          |     |                  |   |  |
|                   | SIZE DWG. NO.                                                                                 |       |  |          |     | <sup>EV.</sup> A |   |  |
|                   | D                                                                                             | 367-5 |  | 766-RP   | S   | HEET 1 OF 1      |   |  |
|                   | 2                                                                                             |       |  | 1        |     |                  | - |  |