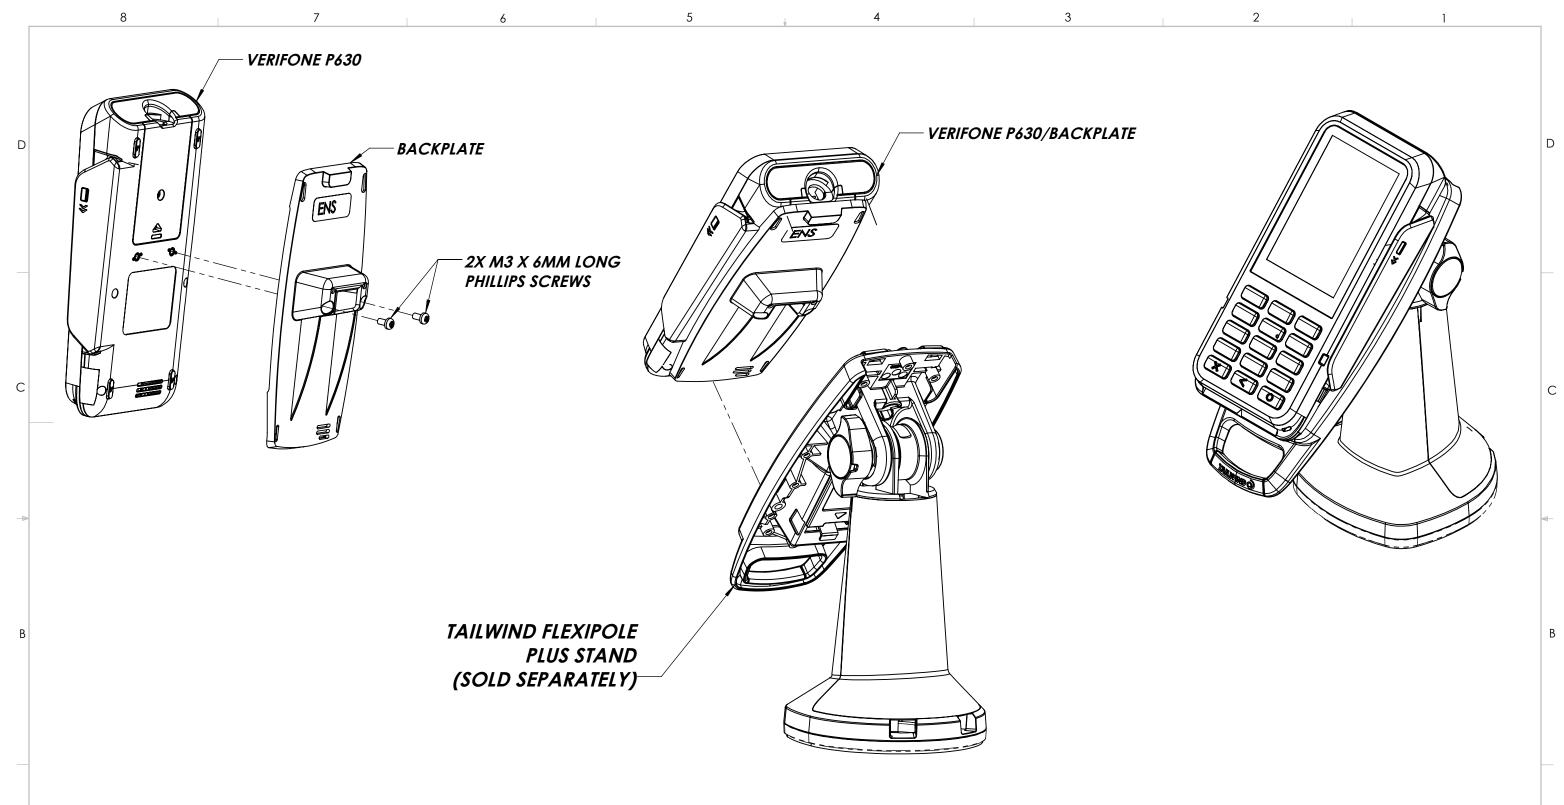

## **ASSEMBLY STEPS:**

- 1. CONNECT *verifone p630* to *backplate* and secure using *2x m3 x 6mm long phillips screws*.
- 2. ATTACH THE *verifone p630/backplate* to the *tailwind flexipole plus stand* by SNAPPING IT INTO PLACE AS SHOWN.
- 3. ROUTE THE **DEVICE CABLE** AS DESIRED.

## CUSTOMER INSTRUCTIONS

INITIAL RELEASE 04/14/21 AN AN REV. **DESCRIPTION** DRAWN A. NORLING DATE 4/14/2021 CUSTOMER APPROVAL (SIGNATURE REQUIRED): 952-767-1005 14451 Ewing Ave - Burnsville, MN 55306 BACKPLATE FOR VERIFONE P630 ALL DIMENSIONS ARE IN INCHES DWG. NO. REV. CST00189 SHEET 1 OF 1