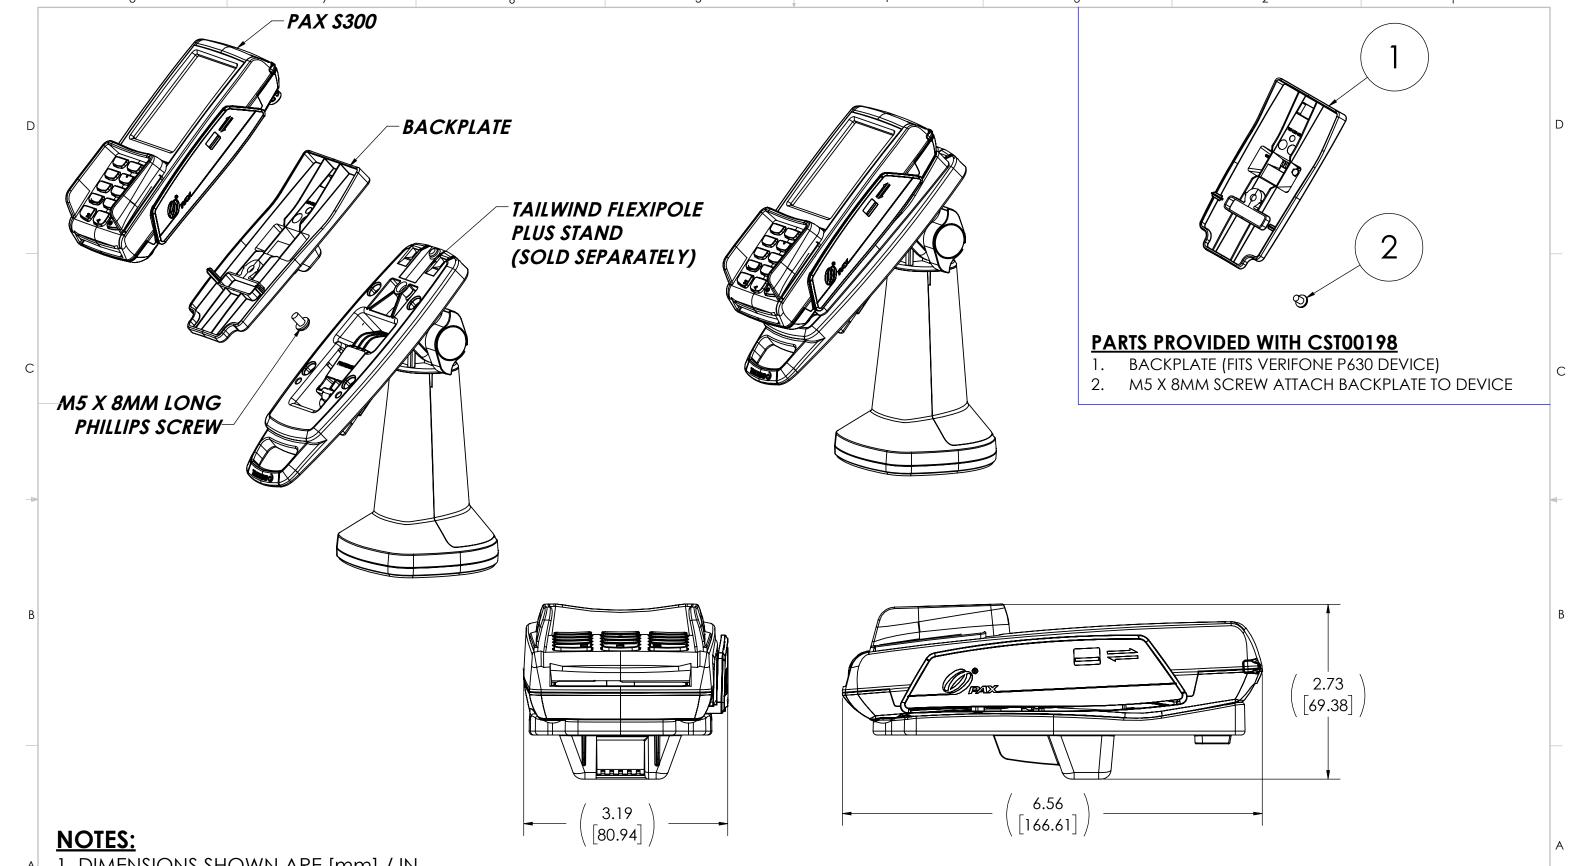

## 1. DIMENSIONS SHOWN ARE [mm] / IN

| CUSTOMER APPROVAL                                                                                                                                                  | DWG. NO.   | REV.      | TITLE            |  | REVISIONS             |                         |          |          |  |
|--------------------------------------------------------------------------------------------------------------------------------------------------------------------|------------|-----------|------------------|--|-----------------------|-------------------------|----------|----------|--|
| (SIGNATURE REQUIRED):                                                                                                                                              | CST00198   | Α         | PAX S300 PEDPACK |  | REV.                  | DESCRIPTION             | DATE     | APPROVED |  |
|                                                                                                                                                                    | DRAWN      | DATE      | <u>-</u>         |  | А                     | RELEASED FOR PRODUCTION | 06/25/21 | AN       |  |
| SHEET 1 OF 1                                                                                                                                                       | A. NORLING | 6/25/2021 | _                |  | CUSTOMER VERIFICATION |                         |          |          |  |
| THE INFORMATION CONTAINED IN THIS OR DAWNIG IS THE SOLE PROPERTY OF HAVIS AND REPRODUCTION IN PART OF WHOLE WITHOUT THE WRITTEN REPAIRS ON OF HAVIS IS PROHIBITED. |            |           |                  |  |                       | COSTOMER VERIFICATION   |          |          |  |