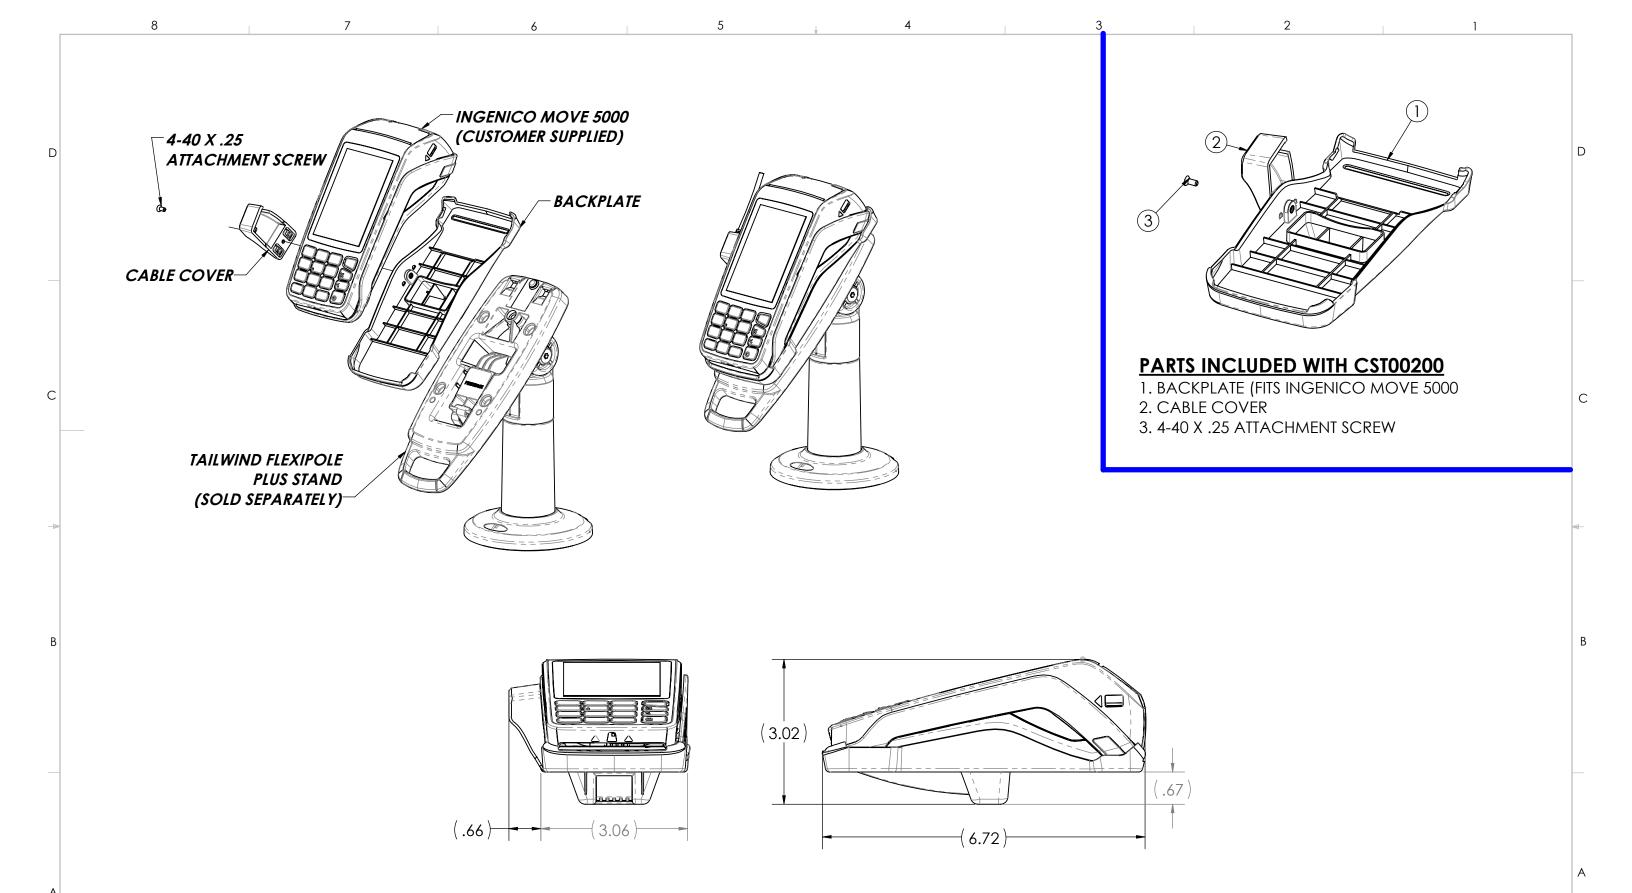

| CUSTOMER APPROVAL (SIGNATURE REQUIRED): | DWG. NO. CST00200                 |        | REV.       | TITLE                                                                    |
|-----------------------------------------|-----------------------------------|--------|------------|--------------------------------------------------------------------------|
|                                         | DRAWN                             | DATE   |            | BACKPLATE                                                                |
| SHEET 1 OF 1                            | A. SCHLEY                         | 8/18   | 3/2022     | FOR INGENICO MOVE 5000                                                   |
| THE INFORMATION CONTAINED IN            | THIS DRAWING IS THE SOLE PROPERTY | OE HAV | IS AND DED | PODLICTION IN PART OF IN WHOLE WITHOLT THE WRITTEN PERMISSION OF HAVIS I |