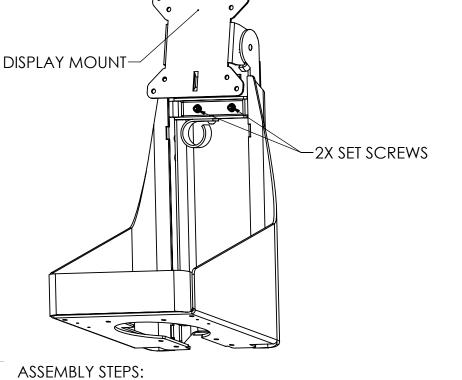

## **INSTALLATION INSTRUCTIONS**

-DISPLAY MOUNT

2X SET SCREWS

## TOOLS LIST:

- 1. 3MM HEX WRENCH OR BIT WITH DRIVER
- 2. 8MM SOCKET WITH DRIVER
- 3. #2 PHILLIPS SCREW DRIVER

1. LOOSEN 2 SET SCREWS AND REMOVE DISPLAY MOUNT

ASSEMBLY STEPS:

3. SLIDE DISPLAY MOUNT BACK INTO PLACE AND TIGHTEN SET SCREWS.