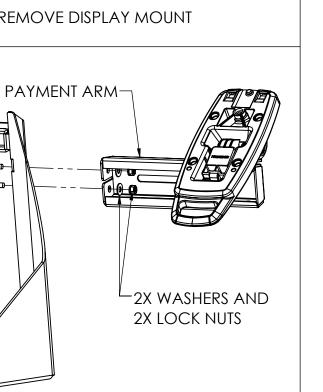

ASSEMBLY STEPS:

2. ATTACH PAYMENT ARM AND ATTACHMENT PLATE
TO SC UNIT WITH 2X WASHERS AND 2X LOCK NUTS.

ASSEMBLY STEPS:

- 4. LOOSEN 2X PHILLIPS SCREWS TO ADJUST ARM.
- 5. RE-TIGHTEN SCREWS TO SECURE ARM LENGTH.