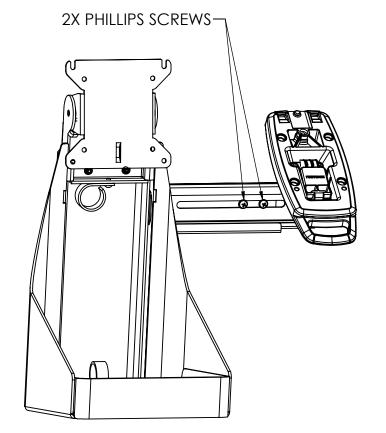

ASSEMBLY STEPS:

2. ATTACH PAYMENT ARM AND ATTACHMENT PLATE
TO SC UNIT WITH 2X WASHERS AND 2X LOCK NUTS.

ASSEMBLY STEPS:

- 4. LOOSEN 2X PHILLIPS SCREWS TO ADJUST ARM.
- 5. RE-TIGHTEN SCREWS TO SECURE ARM LENGTH.