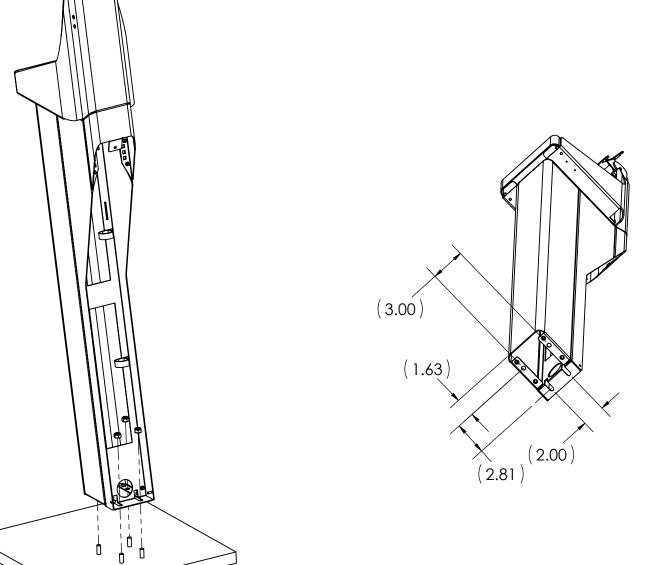

## ASSEMBLY STEPS:

1. ATTACH SC-1000-PB TO 4X FLOOR ANCHOR STUDS. M8 OR 5/16" STUD SIZE RECOMMENDED. MOUNTING HARDWARE IS NOT INCLUDED.

| DWG. NO. REV.                                                                                                                                                                   |         |     | TITLE             |              |  |  |  |  |  |
|---------------------------------------------------------------------------------------------------------------------------------------------------------------------------------|---------|-----|-------------------|--------------|--|--|--|--|--|
| SC-1000-PB                                                                                                                                                                      |         | C   | SELF CHECK-OUT,   |              |  |  |  |  |  |
| DRAWN                                                                                                                                                                           | DATE    |     | PEDESTAL MOUNTED, |              |  |  |  |  |  |
| S. YANG                                                                                                                                                                         | 7/10/20 | 023 | BOLT DOWN         | SHEET 1 OF 2 |  |  |  |  |  |
| THE INFORMATION CONTAINED IN THIS DRAWING IS THE SOLE PROPERTY OF HAVIS, INC. AND REPRODUCTION IN PART OR IN WHOLE WITHOUT THE WRITTEN PERMISSION OF HAVIS, INC. IS PROHIBITED. |         |     |                   |              |  |  |  |  |  |