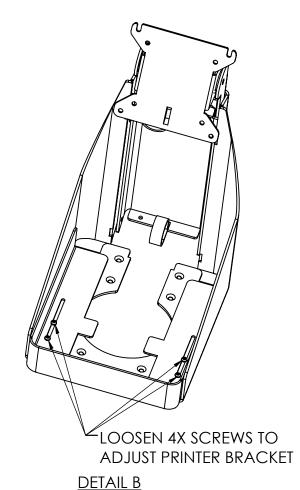

## ASSEMBLY STEPS:

- 2. LOOSEN 2X SET SCREWS.
- 3. HOLD DISPLAY ATTACHMENT BRACKET AT DESIRED HEIGHT.
- 4. TIGHTEN 2X SET SCREWS.
- 5. ATTACH DISPLAY WITH 4X M4 X 10MM LONG PHILLIPS SCREWS.
- 6. PLACE PRINTER INTO SC-1000-CF UNIT. 4X SCREWS CAN BE LOOSENED TO ADJUST PRINTER BRACKET (SEE DETAIL B).