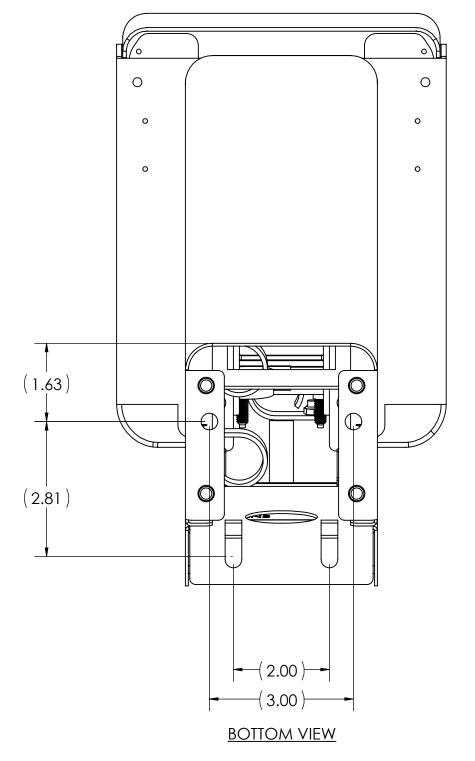

## ASSEMBLY STEPS:

1. ATTACH SC-1000-PB TO 4X FLOOR ANCHOR STUDS. M8 OR 5/16" STUD SIZE RECOMMENDED. MOUNTING HARDWARE IS NOT INCLUDED.

| DWG. NO. REV.                                                                                                                                                                   |         |     | TITLE             |              |  |  |  |  |  |
|---------------------------------------------------------------------------------------------------------------------------------------------------------------------------------|---------|-----|-------------------|--------------|--|--|--|--|--|
| SC-1000-PB                                                                                                                                                                      |         | C   | SELF CHECK-OUT,   |              |  |  |  |  |  |
| DRAWN                                                                                                                                                                           | DATE    |     | PEDESTAL MOUNTED, |              |  |  |  |  |  |
| S. YANG                                                                                                                                                                         | 7/10/20 | 023 | BOLT DOWN         | SHEET 1 OF 2 |  |  |  |  |  |
| THE INFORMATION CONTAINED IN THIS DRAWING IS THE SOLE PROPERTY OF HAVIS, INC. AND REPRODUCTION IN PART OR IN WHOLE WITHOUT THE WRITTEN PERMISSION OF HAVIS, INC. IS PROHIBITED. |         |     |                   |              |  |  |  |  |  |