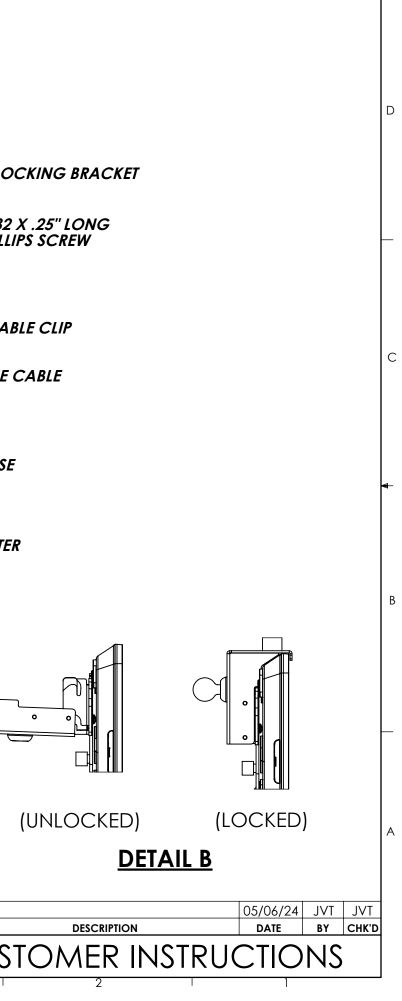

| 1 | 8 7 6 5 4 3                                                                                                                                                                                                                               |      |
|---|-------------------------------------------------------------------------------------------------------------------------------------------------------------------------------------------------------------------------------------------|------|
|   | 3X #10 X 1.00" LONG TAMPER<br>RESISTANT WOOD SCREWS                                                                                                                                                                                       |      |
| D |                                                                                                                                                                                                                                           |      |
|   | 3X KEYHOLE STANDOFFS                                                                                                                                                                                                                      |      |
|   |                                                                                                                                                                                                                                           | R LC |
|   | CUSTOMER'S CREDIT<br>CARD MACHINE -#8                                                                                                                                                                                                     | 8-32 |
|   |                                                                                                                                                                                                                                           | HIL  |
|   |                                                                                                                                                                                                                                           | CA   |
| С |                                                                                                                                                                                                                                           | INE  |
|   |                                                                                                                                                                                                                                           |      |
|   |                                                                                                                                                                                                                                           |      |
|   | Swivel B                                                                                                                                                                                                                                  | 3AS  |
| Ŵ |                                                                                                                                                                                                                                           |      |
|   | TOOLS LIST:         1. 5/32 TAMPER RESISTANT HEX WRENCH (ENS P/N 367-1046)         OR 5/32 TAMPER RESISTANT HEX BIT (ENS P/N 367-1102) WITH         SOCKET DRIVER. ENS PARTS EACH ORDERED SEPARATELY.         2. #2 PHILLIPS SCREW DRIVER | INT  |
| В |                                                                                                                                                                                                                                           |      |
|   | ASSEMBLY STEPS:<br>1. USING THE SWIVEL BASE STAND AS A TEMPLATE, ROTATE LEFT/RIGHT                                                                                                                                                        |      |
|   | TO STOP POINTS TO DETERMINE DIRECTION OF SWIVEL BEFORE MOUNTING<br>2. MARK MOUNTING LOCATION ON <b>COUNTER</b>                                                                                                                            | ſ    |
|   | <ul> <li>3. DRLLL 9/64 HOLES IN MARKED LOCATION ON COUNTER</li> <li>4. ASSEMBLE THE SWIVEL BASE TO THE COUNTER BY USING THE</li> </ul>                                                                                                    |      |
| _ | 3X #10 X 1.00" LONG TAMPER RESISTANT WOOD SCREWS AS<br>Shown Making Sure It is in the correct orientation before<br>You screw it to the counter                                                                                           |      |
|   | YOU SCREW IT TO THE COUNTER.<br>5. ASSEMBLE THE CUSTOMER'S CREDIT CARD MACHINE TO THE SWIVEL BASE<br>BY SLIDING IT ONTO THE 3X KEYHOLE STANDOFFS AS SHOWN.<br>THIS ENSURES THE PROPER FUNCTION OF THE HINGED REAR LOCKING BRACKET.        |      |
|   | 6. MOVE <b>HINGED REAR LOCKING BRACKET</b> INTO PLACE AND LOCK AS SHOWN<br>IN <u>DETAIL B.</u><br>7. INSTALL THE CARLE CUR AS SHOWN USING THE #9.32 Y .25" LONG PHILLIPS                                                                  |      |
| A | 7. INSTALL THE <b>CABLE CLIP</b> AS SHOWN USING THE <b>#8-32 X .25" LONG PHILLIPS</b><br><b>SCREW</b> AS SHOWN.                                                                                                                           |      |
|   | PTM-VFN-02 A LOW CONTOUR STAND 8-90 DEGS                                                                                                                                                                                                  |      |
|   | DRAWN DATE LOCKING ANTI-SKIMMING                                                                                                                                                                                                          |      |
|   | J. TERVEER 5/6/2024 VERIFONE M440/M450 SHEET 1 OF 1                                                                                                                                                                                       | US   |
|   | 8   7   6   5 <del>†</del> 4   3                                                                                                                                                                                                          |      |